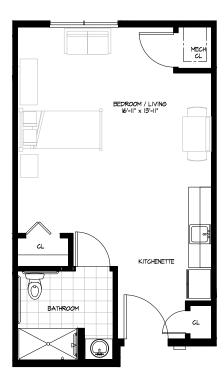

## Residence Room O

STUDIO/ONE BATHROOM

443 sq.ft.

| \$      |                | APT |                 |
|---------|----------------|-----|-----------------|
|         |                |     |                 |
| Inde    | pendent Living |     | Enhanced Living |
| ☐ Assis | sted Living    | П   | Memory Care     |