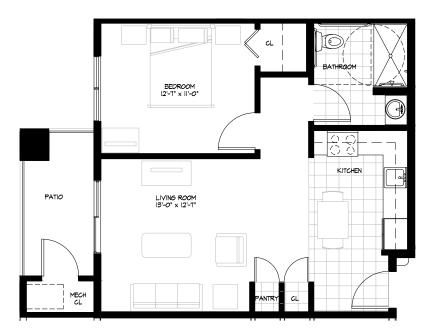

## Residence Room D

### ONE BEDROOM/ONE BATHROOM + PATIO

| \$. |                    | APT             |  |
|-----|--------------------|-----------------|--|
|     | Independent Living | Enhanced Living |  |
|     | Assisted Living    | Memory Care     |  |