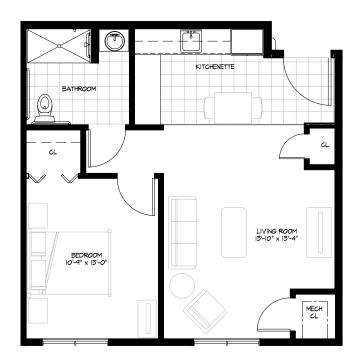

# Residence Room J

## ONE BEDROOM/ONE BATHROOM

| \$_ |                    | AF | PT              |
|-----|--------------------|----|-----------------|
|     | Independent Living |    | Enhanced Living |
|     | Assisted Living    |    | Memory Care     |