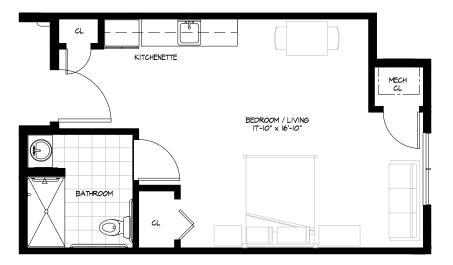

## Residence Room N

### STUDIO/ONE BATHROOM

| \$ |                    | APT             |  |
|----|--------------------|-----------------|--|
|    | Independent Living | Enhanced Living |  |
|    | Assisted Living    | Memory Care     |  |