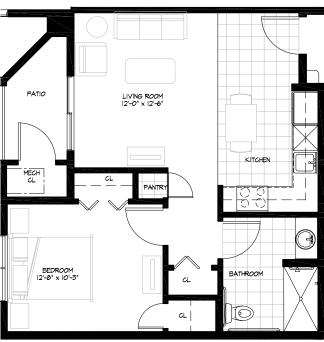

## Residence Room A

### ONE BEDROOM/ONE BATHROOM + PATIO

| \$ |  | AF                 | APT |                 |
|----|--|--------------------|-----|-----------------|
|    |  | Independent Living |     | Enhanced Living |
|    |  | Assisted Living    |     | Memory Care     |