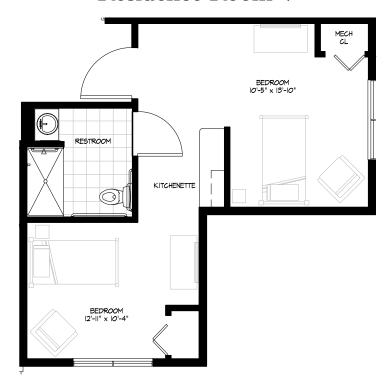

# Residence Room B

TWO BEDROOM/TWO BATHROOM + PATIO 935 sq.ft.

| \$                 | APT             |  |
|--------------------|-----------------|--|
| Independent Living | Enhanced Living |  |
| Assisted Living    | Memory Care     |  |