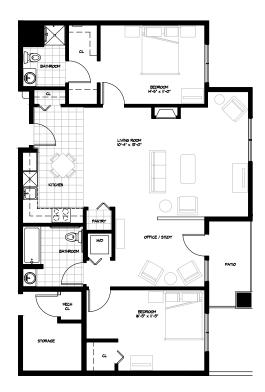

## Residence Room C

TWO BEDROOM/TWO BATHROOM + PATIO

| \$_ | ) |                    | A | APT             |  |
|-----|---|--------------------|---|-----------------|--|
|     |   | Independent Living |   | Enhanced Living |  |
|     |   | Assisted Living    |   | Memory Care     |  |