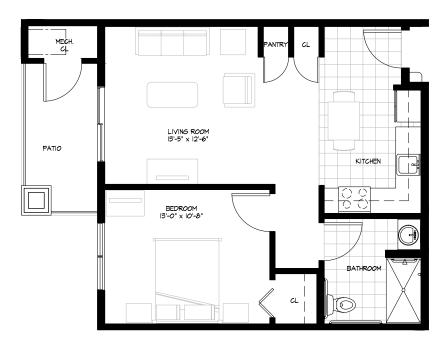

## Residence Room A

### ONE BEDROOM/ONE BATHROOM + PATIO

| \$ |  | AF                 | APT |                 |
|----|--|--------------------|-----|-----------------|
|    |  | Independent Living |     | Enhanced Living |
|    |  | Assisted Living    |     | Memory Care     |