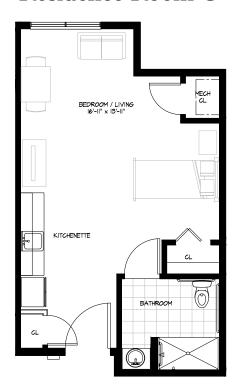

## Residence Room K

### STUDIO/ONE BATHROOM

| \$_ |                    | APT             |
|-----|--------------------|-----------------|
|     | Independent Living | Enhanced Living |
|     | Assisted Living    | Memory Care     |