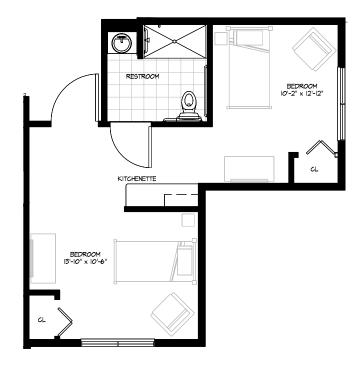

# Residence Room V

## TWO BEDROOM/ONE BATHROOM

| \$ |                    | APT             |  |
|----|--------------------|-----------------|--|
|    | Independent Living | Enhanced Living |  |
|    | Assisted Living    | Memory Care     |  |