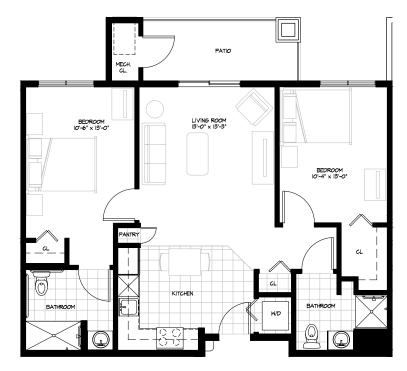

# Residence Room B

TWO BEDROOM/TWO BATHROOM + PATIO 935 sq.ft.

| \$                 | APT             |  |
|--------------------|-----------------|--|
| Independent Living | Enhanced Living |  |
| Assisted Living    | Memory Care     |  |