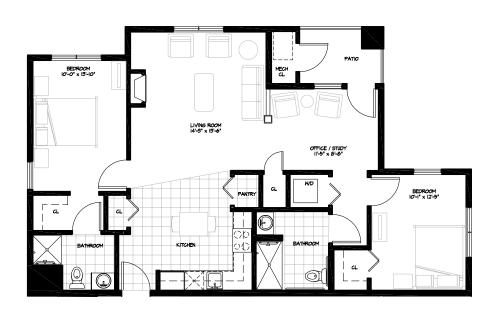

## TWO BEDROOM/TWO BATHROOM + PATIO

1015 sq.ft.

| \$_ |                    | APT             |  |
|-----|--------------------|-----------------|--|
|     | Independent Living | Enhanced Living |  |
|     | Assisted Living    | Memory Care     |  |

### TWO BEDROOM/TWO BATHROOM

947 sq.ft.

| \$                 | APT             |  |
|--------------------|-----------------|--|
| Independent Living | Enhanced Living |  |
| Assisted Living    | Memory Care     |  |