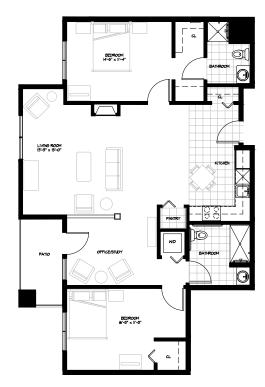

### TWO BEDROOM/TWO BATHROOM + PATIO

1085 sq.ft.

| \$                 | APT             |  |  |
|--------------------|-----------------|--|--|
|                    |                 |  |  |
| Independent Living | Enhanced Living |  |  |
| Assisted Living    | Memory Care     |  |  |

### TWO BEDROOM/TWO BATHROOM + PATIO

| \$_ |                    | APT             |
|-----|--------------------|-----------------|
|     | Independent Living | Enhanced Living |
|     | Assisted Living    | Memory Care     |