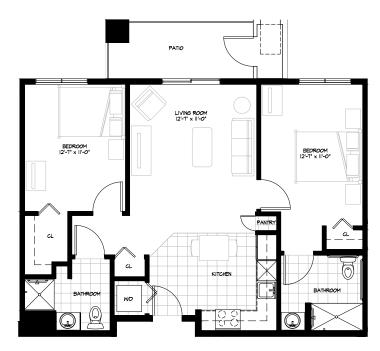

# Residence Room B

TWO BEDROOM/TWO BATHROOM + PATIO 935 sq.ft.

| \$                 | APT             |  |
|--------------------|-----------------|--|
| Independent Living | Enhanced Living |  |
| Assisted Living    | Memory Care     |  |

## Residence Room C

TWO BEDROOM/TWO BATHROOM + PATIO

| \$_ | ) |                    | A | APT             |  |
|-----|---|--------------------|---|-----------------|--|
|     |   | Independent Living |   | Enhanced Living |  |
|     |   | Assisted Living    |   | Memory Care     |  |