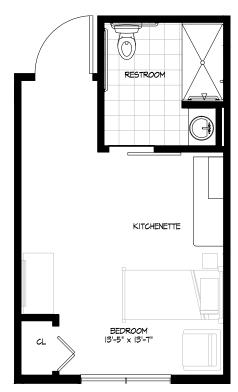

## Residence Room M

### STUDIO/ONE BATHROOM

| \$_ | \$ |                    | APT |                 |
|-----|----|--------------------|-----|-----------------|
|     |    | Independent Living |     | Enhanced Living |
|     |    | Assisted Living    |     | Memory Care     |