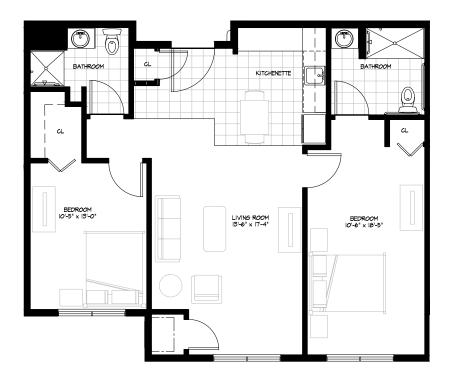

# Residence Room L

### TWO BEDROOM/TWO BATHROOM

947 sq.ft.

| \$                 | APT             |  |
|--------------------|-----------------|--|
| Independent Living | Enhanced Living |  |
| Assisted Living    | Memory Care     |  |