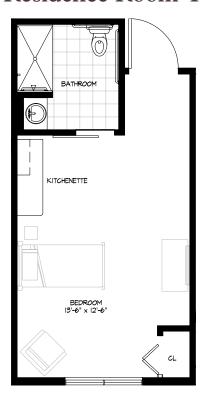

## Residence Room K

### STUDIO/ONE BATHROOM

| \$_ |                    | APT             |
|-----|--------------------|-----------------|
|     | Independent Living | Enhanced Living |
|     | Assisted Living    | Memory Care     |