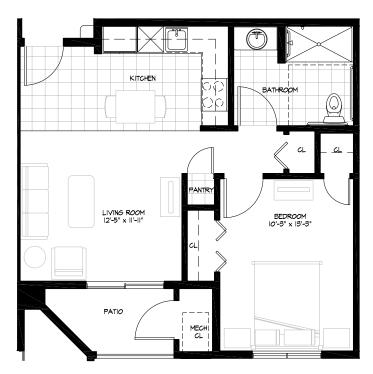

### ONE BEDROOM/ONE BATHROOM + PATIO

| \$ |  | AF                 | APT |                 |
|----|--|--------------------|-----|-----------------|
|    |  | Independent Living |     | Enhanced Living |
|    |  | Assisted Living    |     | Memory Care     |

### ONE BEDROOM/ONE BATHROOM + PATIO

| \$_ |                    | APT             |
|-----|--------------------|-----------------|
|     | Independent Living | Enhanced Living |
|     | Assisted Living    | Memory Care     |

### ONE BEDROOM/ONE BATHROOM + PATIO

| \$. |                    | APT             |  |
|-----|--------------------|-----------------|--|
|     | Independent Living | Enhanced Living |  |
|     | Assisted Living    | Memory Care     |  |

### ONE BEDROOM/ONE BATHROOM + PATIO

| \$_ |  |                    | _ AF | _ APT           |  |
|-----|--|--------------------|------|-----------------|--|
|     |  | Independent Living |      | Enhanced Living |  |
|     |  | Assisted Living    |      | Memory Care     |  |
|     |  | Assisted Living    |      | Memory Care     |  |