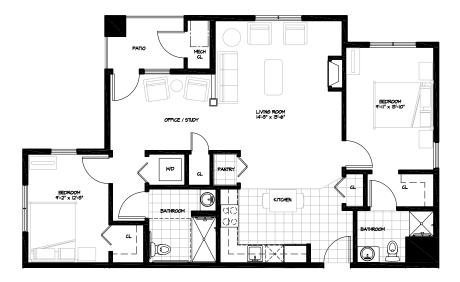

# Residence Room B

TWO BEDROOM/TWO BATHROOM + PATIO 935 sq.ft.

| \$                 | APT             |  |
|--------------------|-----------------|--|
| Independent Living | Enhanced Living |  |
| Assisted Living    | Memory Care     |  |

## Residence Room C

TWO BEDROOM/TWO BATHROOM + PATIO

| \$_ | ) |                    | A | APT             |  |
|-----|---|--------------------|---|-----------------|--|
|     |   | Independent Living |   | Enhanced Living |  |
|     |   | Assisted Living    |   | Memory Care     |  |