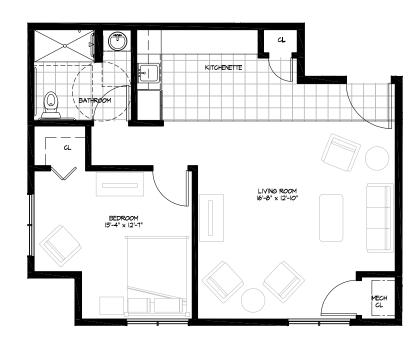

## Residence Room D

### ONE BEDROOM/ONE BATHROOM + PATIO

| \$. |                    | APT             |  |
|-----|--------------------|-----------------|--|
|     | Independent Living | Enhanced Living |  |
|     | Assisted Living    | Memory Care     |  |