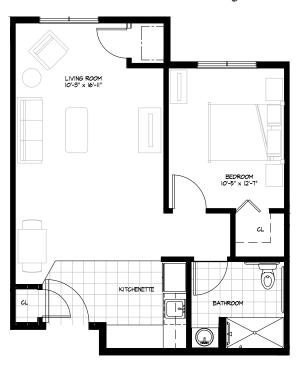

# Residence Room G

### ONE BEDROOM/ONE BATHROOM

695 sq.ft.

| \$_ | \$ |                    |   | _ APT  |                 |
|-----|----|--------------------|---|--------|-----------------|
|     |    | Independent Living |   |        | Enhanced Living |
|     |    | Assisted Living    | Г | $\neg$ | Memory Care     |