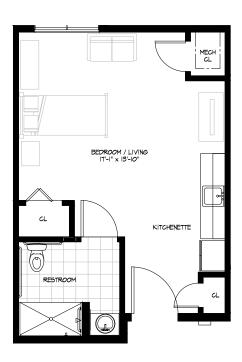

## Residence Room M

### STUDIO/ONE BATHROOM

| \$_ | \$ |                    | APT |                 |
|-----|----|--------------------|-----|-----------------|
|     |    | Independent Living |     | Enhanced Living |
|     |    | Assisted Living    |     | Memory Care     |