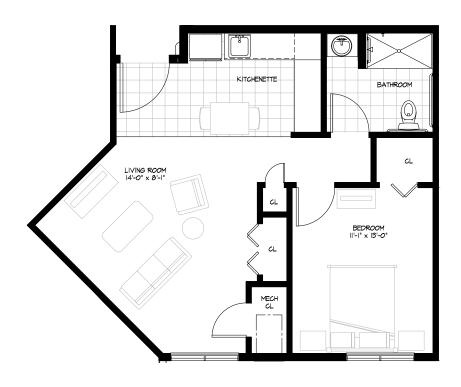

## Residence Room R

### ONE BEDROOM/ONE BATHROOM

| \$_ |                    | APT             |  |
|-----|--------------------|-----------------|--|
|     | Independent Living | Enhanced Living |  |
|     | Assisted Living    | Memory Care     |  |