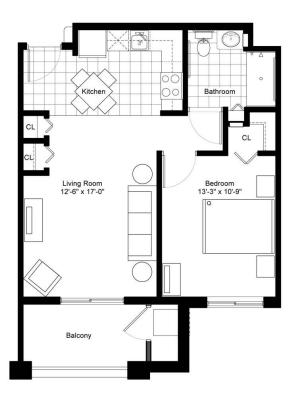

# Residence Room A

ONE BEDROOM/ONE BATHROOM

| \$ |                    | _ APT           |  |
|----|--------------------|-----------------|--|
|    | Independent Living | Enhanced Living |  |
|    | Assisted Living    | Memory Care     |  |