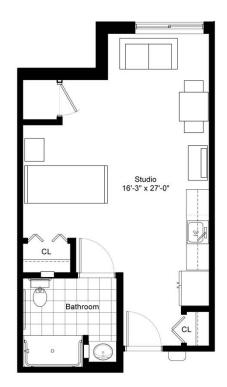

# Residence Room G

STUDIO/ONE BATHROOM

616 sq.ft.

| \$    |                 | APT |                 |
|-------|-----------------|-----|-----------------|
| Ind   | ependent Living |     | Enhanced Living |
| □ Ass | sisted Living   |     | Memory Care     |