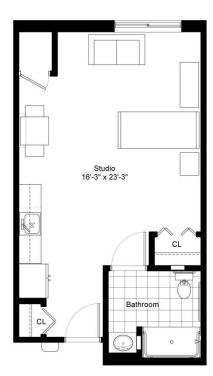

# Residence Room K

STUDIO/ONE BATHROOM

| \$ |                    | APT             |  |
|----|--------------------|-----------------|--|
|    | Independent Living | Enhanced Living |  |
|    | Assisted Living    | Memory Care     |  |

# Residence Room T

STUDIO/ONE BATHROOM

| \$                | APT               |
|-------------------|-------------------|
| Independent Livin | g Enhanced Living |
| Assisted Living   | Memory Care       |

### Residence Room U

STUDIO/ONE BATHROOM

| \$. |                    | APT             |  |
|-----|--------------------|-----------------|--|
|     | Independent Living | Enhanced Living |  |
|     | Assisted Living    | Memory Care     |  |