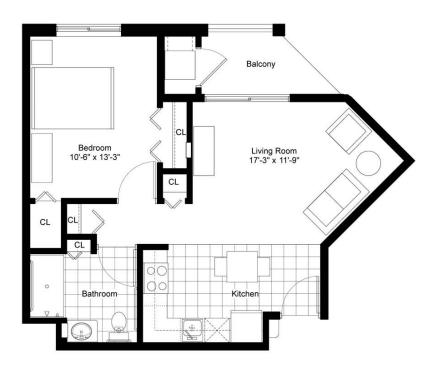

# Residence Room D with Balcony

#### ONE BEDROOM/ONE BATHROOM

547 sq.ft.

| \$ |  |                    | APT |                 |
|----|--|--------------------|-----|-----------------|
|    |  | Independent Living |     | Enhanced Living |
| Г  |  | Assisted Living    |     | Memory Care     |