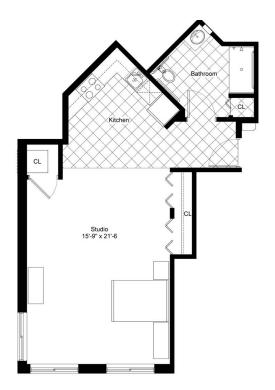

---|--|--------------------|-----|-----------------|
|    |  | Independent Living |     | Enhanced Living |
| Г  |  | Assisted Living    |     | Memory Care     |

# Residence Room E



ONE BEDROOM/ONE BATHROOM

| \$_ | \$ |                    | APT |                 |
|-----|----|--------------------|-----|-----------------|
|     |    | Independent Living |     | Enhanced Living |
|     | П  | Assisted Living    | П   | Memory Care     |

**616-866-6300** 2885 10 Mile Rd. NE Rockford, MI 49341



### Residence Room F



#### ONE BEDROOM/ONE BATHROOM

| \$ |  | Al                 | APT |                 |
|----|--|--------------------|-----|-----------------|
|    |  | Independent Living |     | Enhanced Living |
|    |  | Assisted Living    |     | Memory Care     |

# Residence Room G



STUDIO/ONE BATHROOM

616 sq.ft.

| \$    |                 | APT |                 |
|-------|-----------------|-----|-----------------|
| Ind   | ependent Living |     | Enhanced Living |
| □ Ass | sisted Living   |     | Memory Care     |

# Residence Room J & J-BF



ONE BEDROOM/ONE BATHROOM

| \$               | APT                |
|------------------|--------------------|
| Independent Livi | ng Enhanced Living |
| Assisted Living  | Memory Care        |

**616-866-6300** 2885 10 Mile Rd. NE Rockford, MI 49341



# Residence Room K



STUDIO/ONE BATHROOM

| \$ |                    | APT             |  |
|----|--------------------|-----------------|--|
|    | Independent Living | Enhanced Living |  |
|    | Assisted Living    | Memory Care     |  |

### Residence Room L



#### TWO