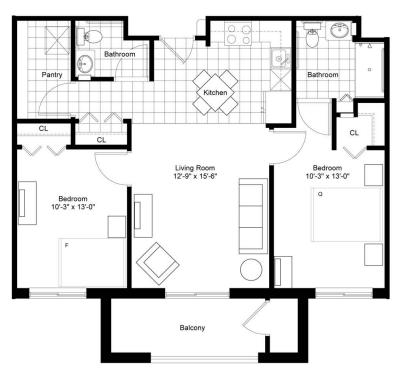

# Bathroom Bathroom Kitchen CL Bedroom 13'-3" x 10'-3" Bedroom 10'-2" x 13'-2" Living Room 12'-4" x 15'-4" Balcony

TWO BEDROOM/TWO BATHROOM

828 sq.ft.

| \$ |                    | APT             |  |
|----|--------------------|-----------------|--|
|    | Independent Living | Enhanced Living |  |
|    | Assisted Living    | Memory Care     |  |

### Residence Room C

TWO BEDROOM/TWO BATHROOM

| 5                  | APT             |
|--------------------|-----------------|
| Independent Living | Enhanced Living |
| Assisted Living    | Memory Care     |