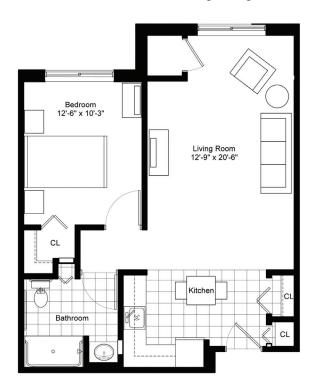

# Residence Room D without Balcony

#### ONE BEDROOM/ONE BATHROOM

| \$ |  | Al                 | APT |                 |
|----|--|--------------------|-----|-----------------|
|    |  | Independent Living |     | Enhanced Living |
|    |  | Assisted Living    |     | Memory Care     |