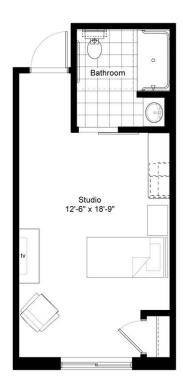

# Residence Room T

STUDIO/ONE BATHROOM

| \$                | APT               |
|-------------------|-------------------|
| Independent Livin | g Enhanced Living |
| Assisted Living   | Memory Care       |