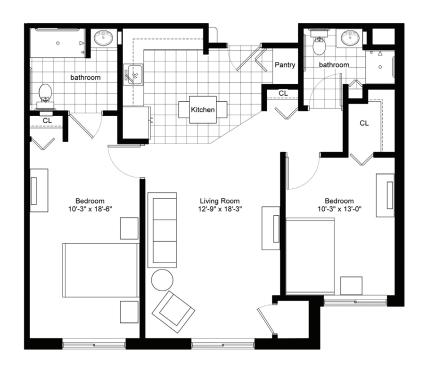

# Bathroom Bathroom Kitchen CL Bedroom 13'-3" x 10'-3" Bedroom 10'-2" x 13'-2" Living Room 12'-4" x 15'-4" Balcony

TWO BEDROOM/TWO BATHROOM

828 sq.ft.

| \$ |                    | APT             |  |
|----|--------------------|-----------------|--|
|    | Independent Living | Enhanced Living |  |
|    | Assisted Living    | Memory Care     |  |

### Residence Room C

TWO BEDROOM/TWO BATHROOM

| 5                  | APT             |
|--------------------|-----------------|
| Independent Living | Enhanced Living |
| Assisted Living    | Memory Care     |