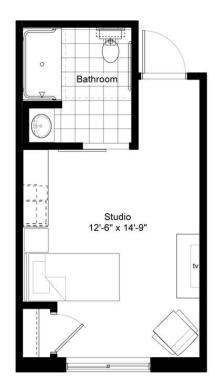

# Residence Room K

STUDIO/ONE BATHROOM

| \$ |                    | APT             |  |
|----|--------------------|-----------------|--|
|    | Independent Living | Enhanced Living |  |
|    | Assisted Living    | Memory Care     |  |