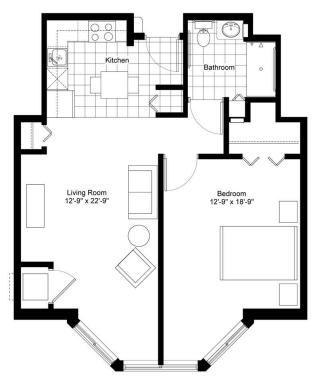

# Residence Room E

ONE BEDROOM/ONE BATHROOM

| \$_ | \$ |                    | APT |                 |
|-----|----|--------------------|-----|-----------------|
|     |    | Independent Living |     | Enhanced Living |
|     | П  | Assisted Living    | П   | Memory Care     |