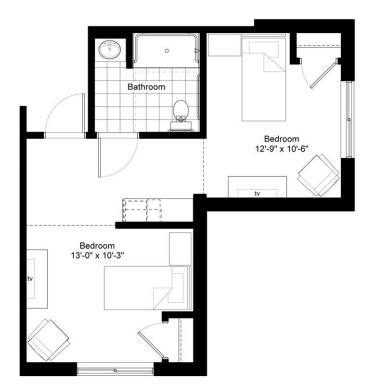

# Residence Room S

TWO BEDROOM/ONE BATHROOM

430 sq.ft.

| \$                 | APT             |
|--------------------|-----------------|
| Independent Living | Enhanced Living |
| Assisted Living    | Memory Care     |