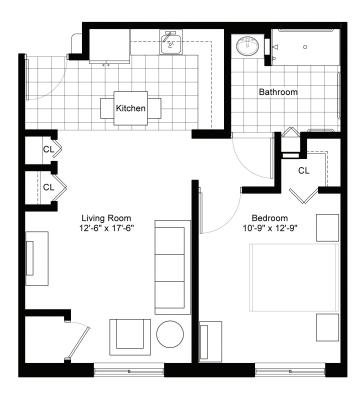

# Residence Room E

ONE BEDROOM/ONE BATHROOM

| \$_ | \$ |                    | APT |                 |
|-----|----|--------------------|-----|-----------------|
|     |    | Independent Living |     | Enhanced Living |
|     | П  | Assisted Living    | П   | Memory Care     |