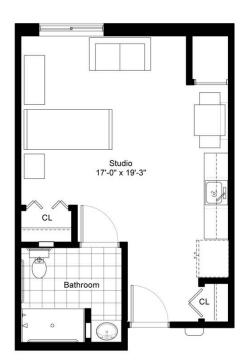

# Residence Room O - BF

STUDIO/ONE BATHROOM

423 sq.ft.

| \$              | APT                  |
|-----------------|----------------------|
| Independent Liv | ving Enhanced Living |
| Assisted Living | Memory Care          |