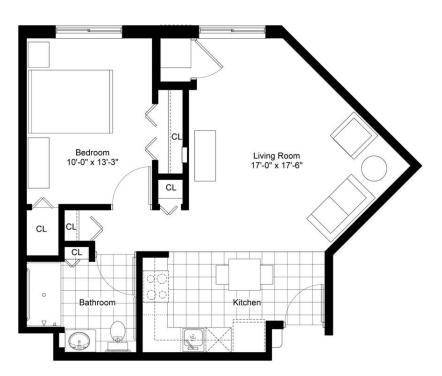

# Residence Room A

ONE BEDROOM/ONE BATHROOM

| \$ |                    | _ APT           |  |
|----|--------------------|-----------------|--|
|    | Independent Living | Enhanced Living |  |
|    | Assisted Living    | Memory Care     |  |