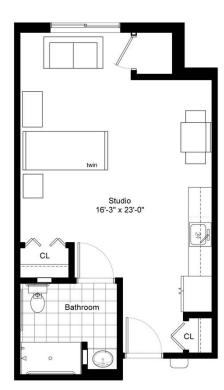

# Residence Room D with Balcony

#### ONE BEDROOM/ONE BATHROOM

547 sq.ft.

| \$ |  |                    | APT |                 |
|----|--|--------------------|-----|-----------------|
|    |  | Independent Living |     | Enhanced Living |
| Г  |  | Assisted Living    |     | Memory Care     |