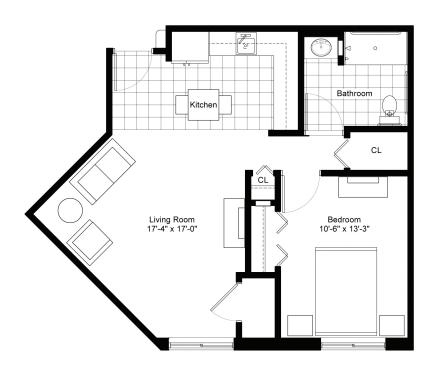

# Residence Room A

ONE BEDROOM/ONE BATHROOM

| \$ |                    | _ APT           |  |
|----|--------------------|-----------------|--|
|    | Independent Living | Enhanced Living |  |
|    | Assisted Living    | Memory Care     |  |