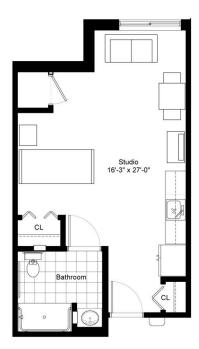

## Residence T

STUDIO/ONE BATHROOM

326 sq.ft.

| \$ |                    | APT             |  |
|----|--------------------|-----------------|--|
|    | Independent Living | Enhanced Living |  |
|    | Assisted Living    | Memory Care     |  |

## Residence U

STUDIO/ONE BATHROOM

| \$_ | \$ |                    | AF | _ APT           |  |
|-----|----|--------------------|----|-----------------|--|
|     |    | Independent Living |    | Enhanced Living |  |
|     |    | Assisted Living    |    | Memory Care     |  |