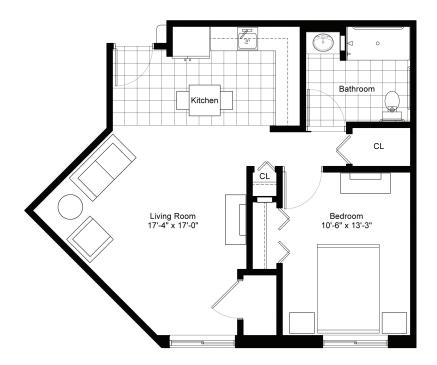

### Residence A

#### ONE BEDROOM/ONE BATHROOM

| \$_ |                    | APT             |  |
|-----|--------------------|-----------------|--|
|     | Independent Living | Enhanced Living |  |
|     | Assisted Living    | Memory Care     |  |