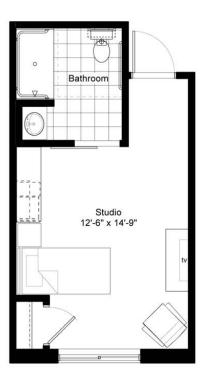

## Residence K

#### STUDIO/ONE BATHROOM

| \$_ | \$ |                    | AF | _ APT           |  |
|-----|----|--------------------|----|-----------------|--|
|     |    | Independent Living |    | Enhanced Living |  |
|     |    | Assisted Living    |    | Memory Care     |  |