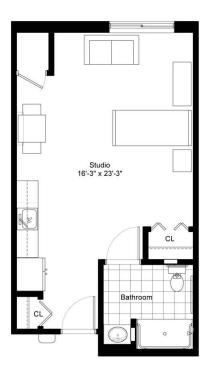

## Residence N - BF

#### STUDIO/ONE BATHROOM

| \$_ | \$ |                    | APT |                 |
|-----|----|--------------------|-----|-----------------|
|     |    | Independent Living |     | Enhanced Living |
|     |    | Assisted Living    |     | Memory Care     |

## Residence O - BF

#### STUDIO/ONE BATHROOM

| \$_ | <u> </u> |                    | APT |                 |
|-----|----------|--------------------|-----|-----------------|
|     |          | Independent Living |     | Enhanced Living |
|     |          | Assisted Living    |     | Memory Care     |