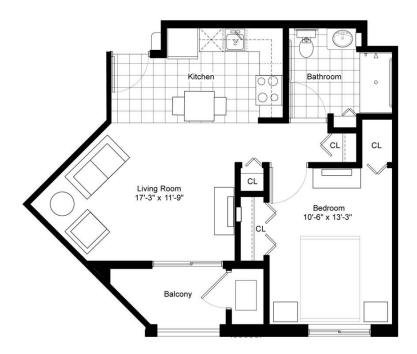

## Residence D

#### ONE BEDROOM/ONE BATHROOM

| \$                 | APT             |  |
|--------------------|-----------------|--|
| Independent Living | Enhanced Living |  |
| Assisted Living    | Memory Care     |  |