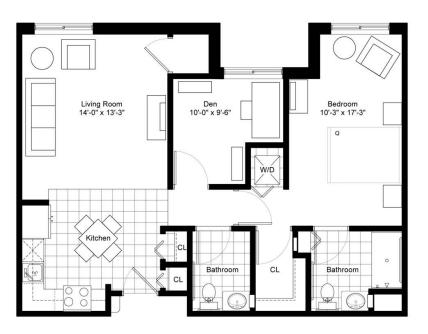

### Residence B

#### TWO BEDROOM/TWO BATHROOM

828 sq.ft.

| \$ |                    | _ APT           |  |
|----|--------------------|-----------------|--|
|    | Independent Living | Enhanced Living |  |
|    | Assisted Living    | Memory Care     |  |