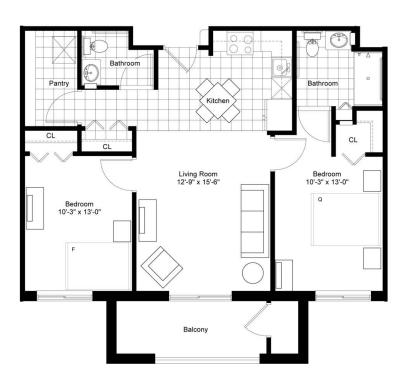

## Residence C

#### TWO BEDROOM/TWO BATHROOM

| \$_ |                    | APT             |  |
|-----|--------------------|-----------------|--|
|     | Independent Living | Enhanced Living |  |
|     | Assisted Living    | Memory Care     |  |