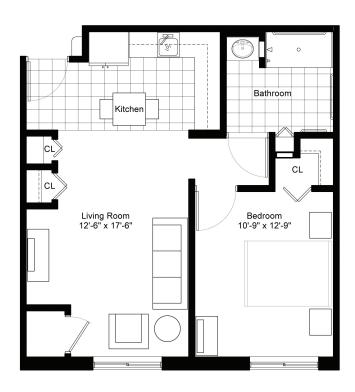

### Residence B

#### TWO BEDROOM/TWO BATHROOM

828 sq.ft.

| \$ |                    | _ APT           |  |
|----|--------------------|-----------------|--|
|    | Independent Living | Enhanced Living |  |
|    | Assisted Living    | Memory Care     |  |