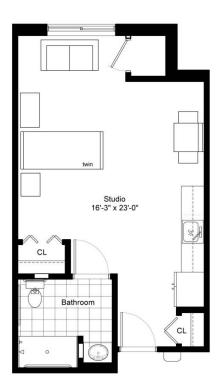

## Residence T

STUDIO/ONE BATHROOM

326 sq.ft.

| \$ |                    | APT             |  |
|----|--------------------|-----------------|--|
|    | Independent Living | Enhanced Living |  |
|    | Assisted Living    | Memory Care     |  |