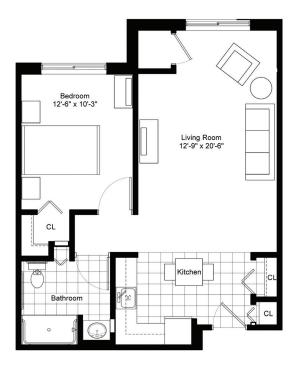

## Residence R

#### ONE BEDROOM/ONE BATHROOM

| \$ |                    | _ APT           |  |
|----|--------------------|-----------------|--|
|    | Independent Living | Enhanced Living |  |
|    | Assisted Living    | Memory Care     |  |