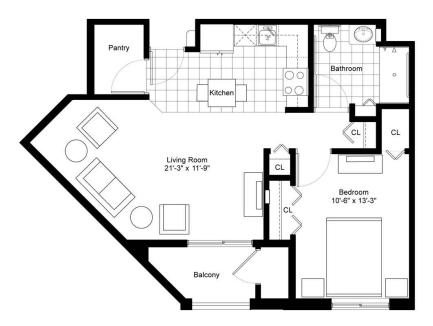

### Residence A

#### ONE BEDROOM/ONE BATHROOM

| \$_ |                    | APT             |  |
|-----|--------------------|-----------------|--|
|     | Independent Living | Enhanced Living |  |
|     | Assisted Living    | Memory Care     |  |