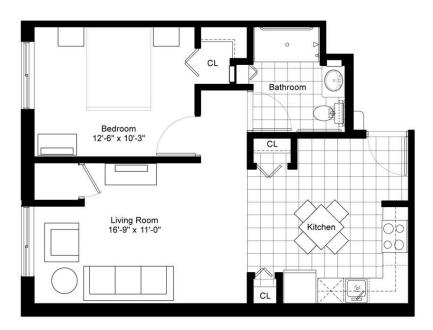

## Residence P

#### ONE BEDROOM/ONE BATHROOM

675 sq.ft.

| \$                 | APT             |  |  |
|--------------------|-----------------|--|--|
|                    |                 |  |  |
| Independent Living | Enhanced Living |  |  |
| Assisted Living    | Memory Care     |  |  |