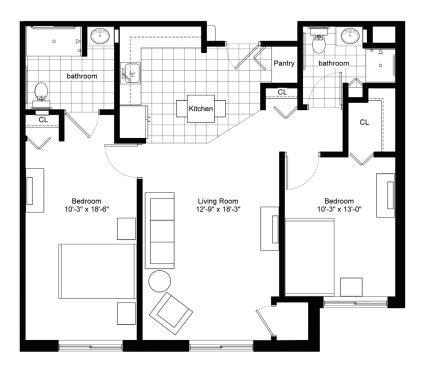

### Residence B

#### TWO BEDROOM/TWO BATHROOM

828 sq.ft.

| \$ |                    | _ APT           |  |
|----|--------------------|-----------------|--|
|    | Independent Living | Enhanced Living |  |
|    | Assisted Living    | Memory Care     |  |

## Residence C

#### TWO BEDROOM/TWO BATHROOM

| \$_ |                    | APT             |  |
|-----|--------------------|-----------------|--|
|     | Independent Living | Enhanced Living |  |
|     | Assisted Living    | Memory Care     |  |