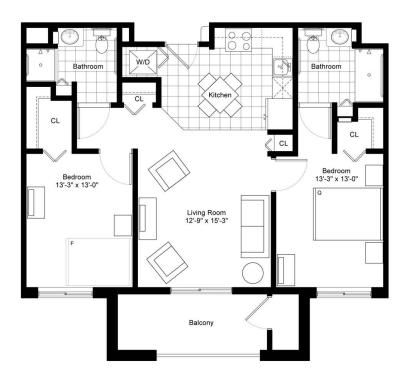

### Residence B

#### TWO BEDROOM/TWO BATHROOM

828 sq.ft.

| \$ |                    | _ APT           |  |
|----|--------------------|-----------------|--|
|    | Independent Living | Enhanced Living |  |
|    | Assisted Living    | Memory Care     |  |