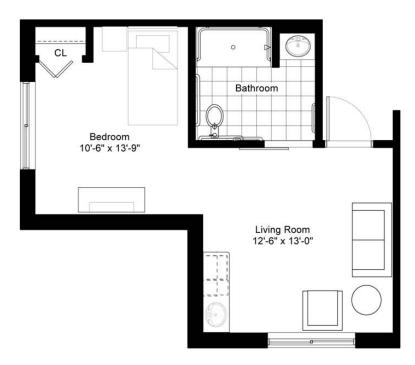

### Residence A

#### ONE BEDROOM/ONE BATHROOM

| \$_ |                    | APT             |  |
|-----|--------------------|-----------------|--|
|     | Independent Living | Enhanced Living |  |
|     | Assisted Living    | Memory Care     |  |