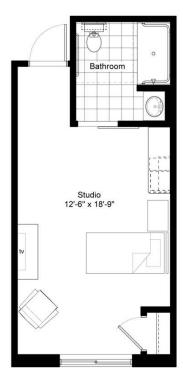

## Residence K

#### STUDIO/ONE BATHROOM

| \$_ | \$ |                    | AF | _ APT           |  |
|-----|----|--------------------|----|-----------------|--|
|     |    | Independent Living |    | Enhanced Living |  |
|     |    | Assisted Living    |    | Memory Care     |  |