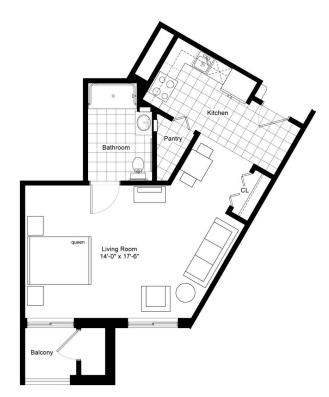

## Residence C

#### TWO BEDROOM/TWO BATHROOM

| \$_ |                    | APT             |  |
|-----|--------------------|-----------------|--|
|     | Independent Living | Enhanced Living |  |
|     | Assisted Living    | Memory Care     |  |