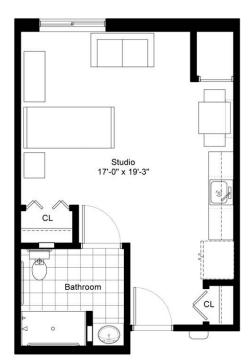

## Residence K

#### STUDIO/ONE BATHROOM

| \$_ | \$ |                    | AF | _ APT           |  |
|-----|----|--------------------|----|-----------------|--|
|     |    | Independent Living |    | Enhanced Living |  |
|     |    | Assisted Living    |    | Memory Care     |  |

## Residence M

STUDIO/ONE BATHROOM

407 sq.ft.

| \$_ | \$ |                    | APT             |
|-----|----|--------------------|-----------------|
|     |    | Independent Living | Enhanced Living |
|     |    | Assisted Living    | Memory Care     |