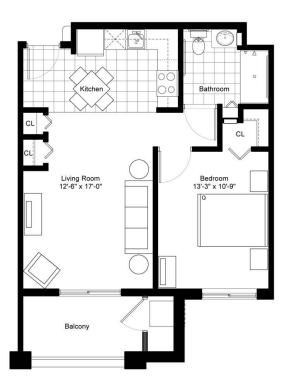

### Residence A

#### ONE BEDROOM/ONE BATHROOM

| \$_ |                    | APT             |  |
|-----|--------------------|-----------------|--|
|     | Independent Living | Enhanced Living |  |
|     | Assisted Living    | Memory Care     |  |