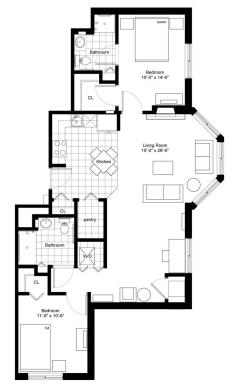

## Residence D

#### ONE BEDROOM/ONE BATHROOM

| \$                 | APT             |  |
|--------------------|-----------------|--|
| Independent Living | Enhanced Living |  |
| Assisted Living    | Memory Care     |  |