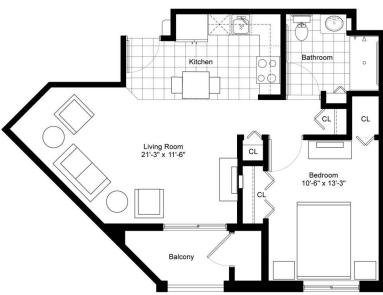

### Residence B

#### TWO BEDROOM/TWO BATHROOM

828 sq.ft.

| \$ |                    | _ APT           |  |
|----|--------------------|-----------------|--|
|    | Independent Living | Enhanced Living |  |
|    | Assisted Living    | Memory Care     |  |