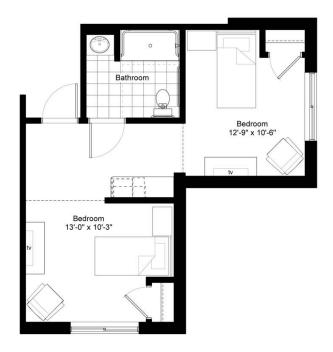

### Residence S

#### TWO BEDROOM/ONE BATHROOM

| \$                 | APT             |  |
|--------------------|-----------------|--|
| Independent Living | Enhanced Living |  |
| Assisted Living    | Memory Care     |  |