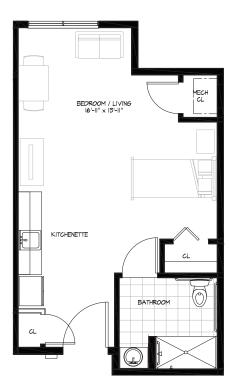

## Residence Room D

#### ONE BEDROOM/ONE BATHROOM + PATIO

| \$                 | APT             |  |
|--------------------|-----------------|--|
| Independent Living | Enhanced Living |  |
| Assisted Living    | Memory Care     |  |