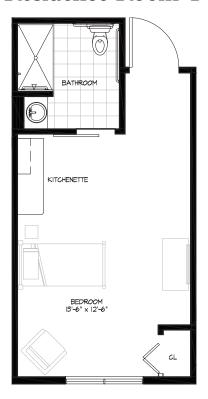

## Residence Room P

#### ONE BEDROOM/ONE BATHROOM

635 sq.ft.

| \$                 | APT             |  |  |
|--------------------|-----------------|--|--|
| Independent Living | Enhanced Living |  |  |
| Assisted Living    | Memory Care     |  |  |