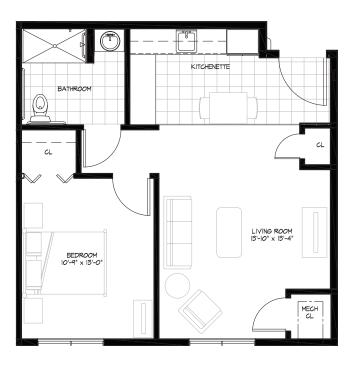

## Residence Room D

#### ONE BEDROOM/ONE BATHROOM + PATIO

| \$                 | APT             |  |
|--------------------|-----------------|--|
| Independent Living | Enhanced Living |  |
| Assisted Living    | Memory Care     |  |