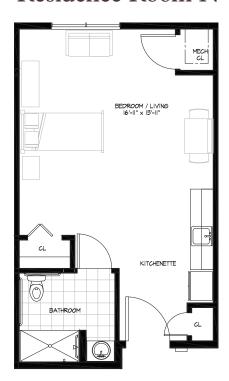

## Residence Room F

## ADA Residence Room D

TWO BEDROOM/TWO BATHROOM + PATIO

1085 sq.ft.

| \$                 | APT             |  |
|--------------------|-----------------|--|
| Independent Living | Enhanced Living |  |
| Assisted Living    | Memory Care     |  |