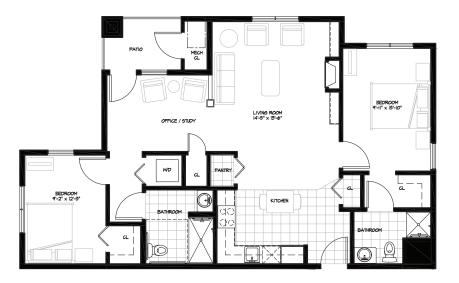

## Residence Room B

TWO BEDROOM/TWO BATHROOM + PATIO 935 sq.ft.

| \$             | A      | APT             |  |
|----------------|--------|-----------------|--|
| Independent    | Living | Enhanced Living |  |
| Assisted Livin | ıg 🗌   | Memory Care     |  |

## Residence Room C

TWO BEDROOM/TWO BATHROOM + PATIO

| \$_ |                    | APT             |  |
|-----|--------------------|-----------------|--|
|     | Independent Living | Enhanced Living |  |
|     | Assisted Living    | Memory Care     |  |