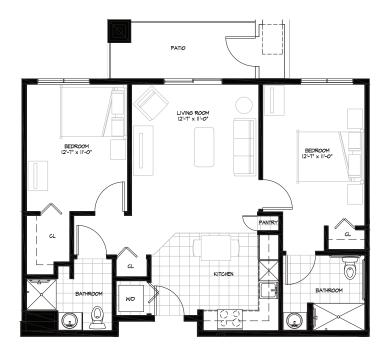

## Residence Room B

TWO BEDROOM/TWO BATHROOM + PATIO 935 sq.ft.

| \$             | A      | APT             |  |
|----------------|--------|-----------------|--|
| Independent    | Living | Enhanced Living |  |
| Assisted Livin | ıg 🗌   | Memory Care     |  |

## Residence Room C

TWO BEDROOM/TWO BATHROOM + PATIO

| \$_ |                    | APT             |  |
|-----|--------------------|-----------------|--|
|     | Independent Living | Enhanced Living |  |
|     | Assisted Living    | Memory Care     |  |