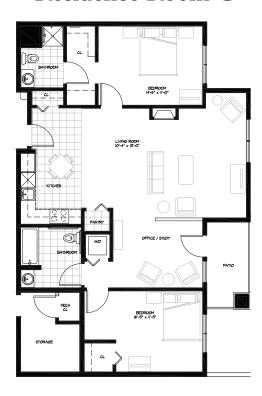

## Residence Room C

TWO BEDROOM/TWO BATHROOM + PATIO

| \$_ |                    | APT             |  |
|-----|--------------------|-----------------|--|
|     | Independent Living | Enhanced Living |  |
|     | Assisted Living    | Memory Care     |  |