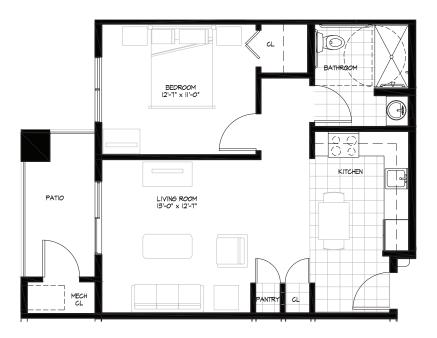

## Residence Room D

#### ONE BEDROOM/ONE BATHROOM + PATIO

| \$                 | APT             |  |
|--------------------|-----------------|--|
| Independent Living | Enhanced Living |  |
| Assisted Living    | Memory Care     |  |