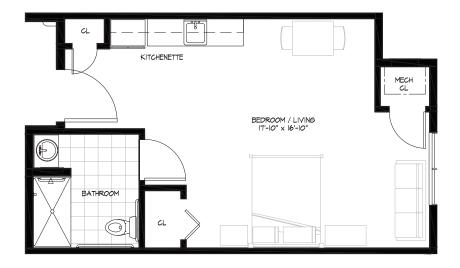

## Residence Room M

STUDIO/ONE BATHROOM

407 sq.ft.

| \$_ |                    | APT |                 |  |
|-----|--------------------|-----|-----------------|--|
|     | Independent Living |     | Enhanced Living |  |
|     | Assisted Living    |     | Memory Care     |  |