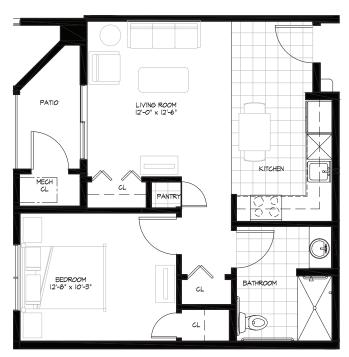

## Residence Room A

#### ONE BEDROOM/ONE BATHROOM + PATIO

| \$_ | \$ |                  | APT |                 |
|-----|----|------------------|-----|-----------------|
|     | Ir | dependent Living |     | Enhanced Living |
|     | ПА | ssisted Living   |     | Memory Care     |