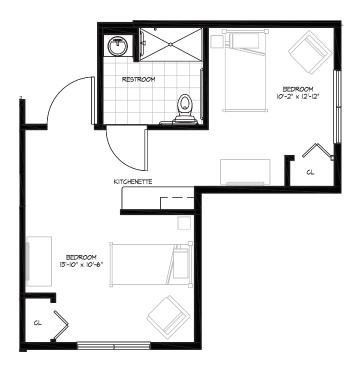

## Residence Room S

#### TWO BEDROOM/ONE BATHROOM

| \$_ |                    | APT             |  |
|-----|--------------------|-----------------|--|
|     | Independent Living | Enhanced Living |  |
|     | Assisted Living    | Memory Care     |  |