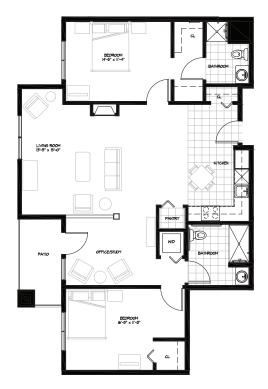

# TWO BEDROOM/TWO BATHROOM + PATIO

1015 sq.ft.

Assisted Living

Memory Care

## ADA Residence Room D

TWO BEDROOM/TWO BATHROOM + PATIO

1085 sq.ft.

| \$                 | APT             |  |
|--------------------|-----------------|--|
| Independent Living | Enhanced Living |  |
| Assisted Living    | Memory Care     |  |