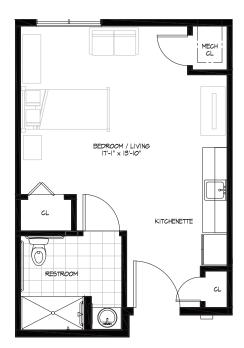

## Residence Room M

STUDIO/ONE BATHROOM

407 sq.ft.

| \$_ |                    | APT |                 |  |
|-----|--------------------|-----|-----------------|--|
|     | Independent Living |     | Enhanced Living |  |
|     | Assisted Living    |     | Memory Care     |  |

## Residence Room T

STUDIO/ONE BATHROOM

343 sq.ft.

| \$_ | >          |             |  | _ APT           |  |
|-----|------------|-------------|--|-----------------|--|
|     | Independ   | dent Living |  | Enhanced Living |  |
|     | ☐ Assisted | Living      |  | Momory Caro     |  |