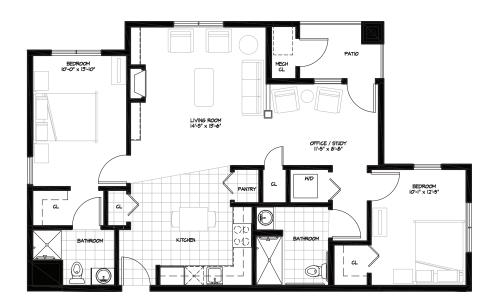

#### TWO BEDROOM/TWO BATHROOM + PATIO

| \$_ |                    | APT             |
|-----|--------------------|-----------------|
|     | Independent Living | Enhanced Living |
|     | Assisted Living    | Memory Care     |