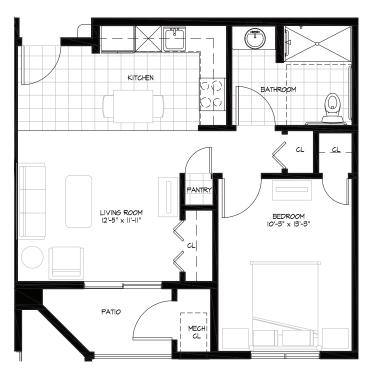

#### ONE BEDROOM/ONE BATHROOM + PATIO

| \$_ | \$ |                  | APT |                 |
|-----|----|------------------|-----|-----------------|
|     | Ir | dependent Living |     | Enhanced Living |
|     | ПА | ssisted Living   |     | Memory Care     |

#### ONE BEDROOM/ONE BATHROOM + PATIO

| \$_ |                    | APT             |
|-----|--------------------|-----------------|
|     | Independent Living | Enhanced Living |
|     | Assisted Living    | Memory Care     |

#### ONE BEDROOM/ONE BATHROOM + PATIO

| \$                 | APT             |  |
|--------------------|-----------------|--|
| Independent Living | Enhanced Living |  |
| Assisted Living    | Memory Care     |  |

#### ONE BEDROOM/ONE BATHROOM + PATIO

| \$_ |                    | APT             |  |
|-----|--------------------|-----------------|--|
|     | Independent Living | Enhanced Living |  |
|     | Assisted Living    | Memory Care     |  |
|     | Assisted Living    | Memory Care     |  |