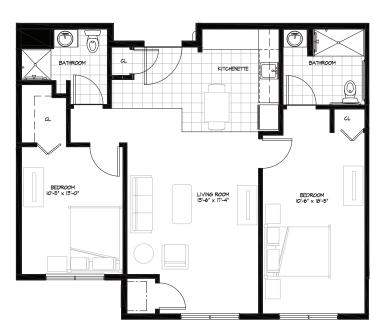

## Residence Room B

TWO BEDROOM/TWO BATHROOM + PATIO 935 sq.ft.

| \$             | A      | APT             |  |
|----------------|--------|-----------------|--|
| Independent    | Living | Enhanced Living |  |
| Assisted Livin | ıg 🗌   | Memory Care     |  |

## Residence Room C

TWO BEDROOM/TWO BATHROOM + PATIO

| \$_ |                    | APT             |  |
|-----|--------------------|-----------------|--|
|     | Independent Living | Enhanced Living |  |
|     | Assisted Living    | Memory Care     |  |