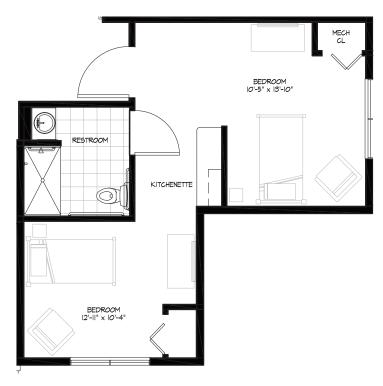

## Residence Room B

TWO BEDROOM/TWO BATHROOM + PATIO 935 sq.ft.

| \$             | A      | APT             |  |
|----------------|--------|-----------------|--|
| Independent    | Living | Enhanced Living |  |
| Assisted Livin | ıg 🗌   | Memory Care     |  |

# TWO BEDROOM/TWO BATHROOM + PATIO

1015 sq.ft.

Assisted Living

Memory Care