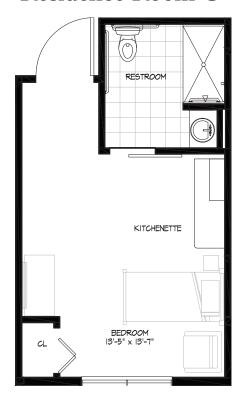

## Residence Room S

#### TWO BEDROOM/ONE BATHROOM

| \$_ |                    | APT             |  |
|-----|--------------------|-----------------|--|
|     | Independent Living | Enhanced Living |  |
|     | Assisted Living    | Memory Care     |  |