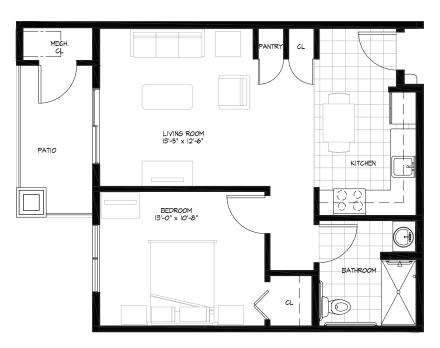

## Residence Room A

#### ONE BEDROOM/ONE BATHROOM + PATIO

| \$_ | \$ |                  | APT |                 |
|-----|----|------------------|-----|-----------------|
|     | Ir | dependent Living |     | Enhanced Living |
|     | ПА | ssisted Living   |     | Memory Care     |