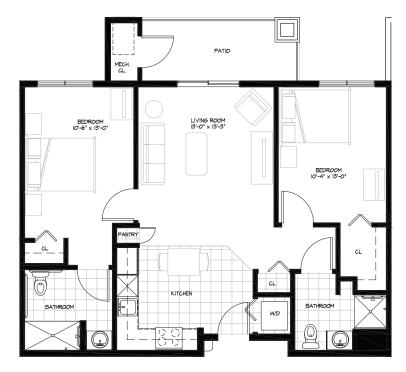

## Residence Room B

TWO BEDROOM/TWO BATHROOM + PATIO 935 sq.ft.

| \$             | A      | APT             |  |
|----------------|--------|-----------------|--|
| Independent    | Living | Enhanced Living |  |
| Assisted Livin | ıg 🗌   | Memory Care     |  |