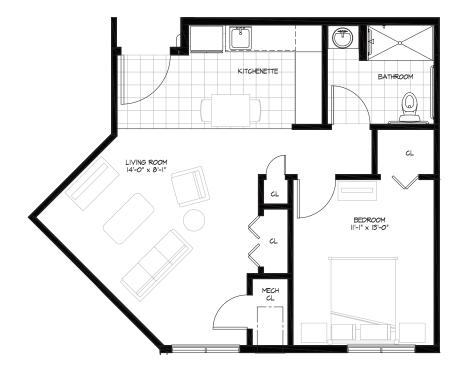

## Residence Room A

#### ONE BEDROOM/ONE BATHROOM + PATIO

| \$_ | \$ |                  | APT |                 |
|-----|----|------------------|-----|-----------------|
|     | Ir | dependent Living |     | Enhanced Living |
|     | ПА | ssisted Living   |     | Memory Care     |