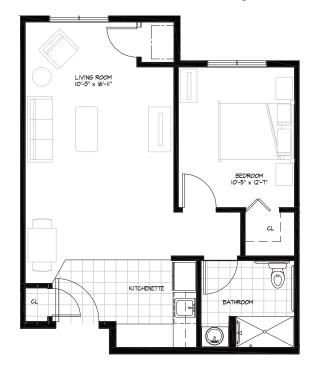

## Residence Room D

#### ONE BEDROOM/ONE BATHROOM + PATIO

| \$                 | APT             |  |
|--------------------|-----------------|--|
| Independent Living | Enhanced Living |  |
| Assisted Living    | Memory Care     |  |