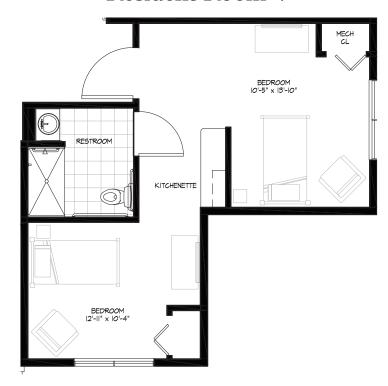

# Resident Room M

#### TWO BEDROOM/TWO BATHROOM + PATIO

935 sq.ft.

| \$                 | API             |  |
|--------------------|-----------------|--|
| Independent Living | Enhanced Living |  |
| Assisted Living    | Memory Care     |  |