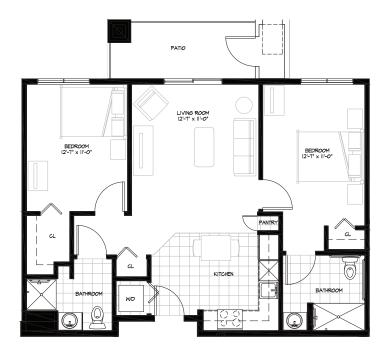

# Resident Room C

TWO BEDROOM/TWO BATHROOM + PATIO

| \$_ |                    | APT             |  |  |
|-----|--------------------|-----------------|--|--|
|     | Independent Living | Enhanced Living |  |  |
|     | Assisted Living    | Memory Care     |  |  |