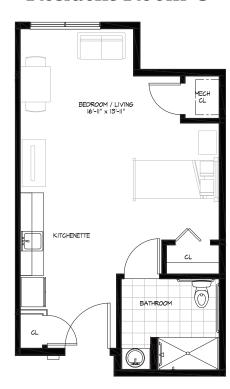

# Resident Room D

#### ONE BEDROOM/ONE BATHROOM + PATIO

| \$                 | APT             |  |  |
|--------------------|-----------------|--|--|
|                    |                 |  |  |
| Independent Living | Enhanced Living |  |  |
| Assisted Living    | Memory Care     |  |  |