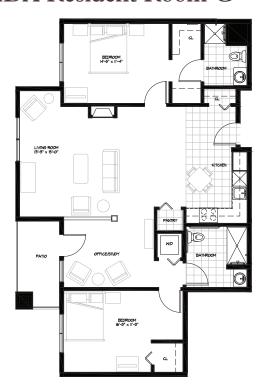

# Resident Room A

#### ONE BEDROOM/ONE BATHROOM + PATIO

| \$_ |                    | APT             |  |
|-----|--------------------|-----------------|--|
|     | Independent Living | Enhanced Living |  |
|     | Assisted Living    | Memory Care     |  |