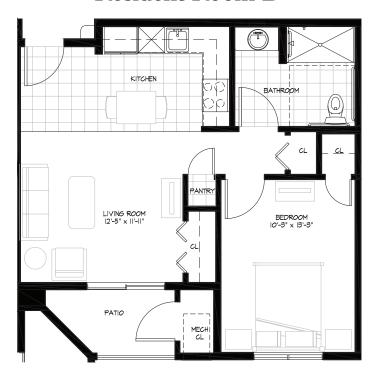

# Resident Room D

#### ONE BEDROOM/ONE BATHROOM + PATIO

| \$                 | APT             |  |  |
|--------------------|-----------------|--|--|
|                    |                 |  |  |
| Independent Living | Enhanced Living |  |  |
| Assisted Living    | Memory Care     |  |  |