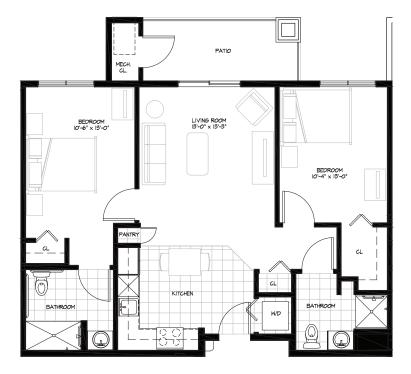

# Resident Room B

# TWO BEDROOM/TWO BATHROOM + PATIO

935 sq.ft.

| \$                 | APT               |
|--------------------|-------------------|
| Independent Living | g Enhanced Living |
| Assisted Living    | Memory Care       |