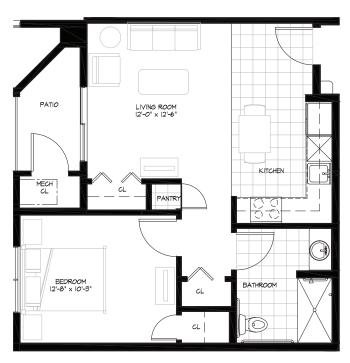

# Resident Room A

#### ONE BEDROOM/ONE BATHROOM + PATIO

| \$_ |                    | APT             |  |
|-----|--------------------|-----------------|--|
|     | Independent Living | Enhanced Living |  |
|     | Assisted Living    | Memory Care     |  |