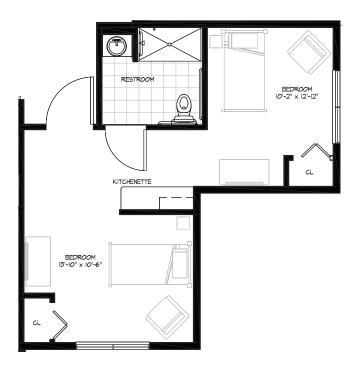

# Resident Room L

#### TWO BEDROOM/TWO BATHROOM

| \$_ | \$             |        | APT             |  |  |
|-----|----------------|--------|-----------------|--|--|
|     | Independent    | Living | Enhanced Living |  |  |
|     | Assisted Livin | ıg 🗍   | Memory Care     |  |  |