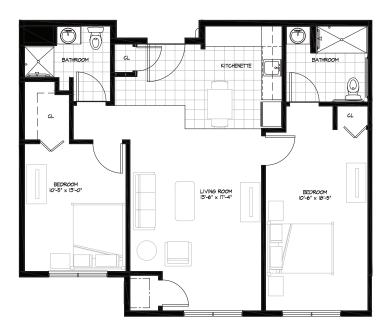

# Resident Room C

TWO BEDROOM/TWO BATHROOM + PATIO

| \$_ |                    | APT             |  |  |
|-----|--------------------|-----------------|--|--|
|     | Independent Living | Enhanced Living |  |  |
|     | Assisted Living    | Memory Care     |  |  |

**I-855-40-STORY** 3951 W. Milham Ave Portage, MI 49024