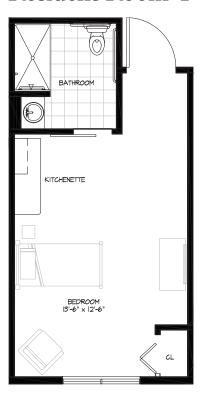

# Resident Room P

#### ONE BEDROOM/ONE BATHROOM

635 sq.ft.

| \$ |                    | APT             |  |  |
|----|--------------------|-----------------|--|--|
|    | Independent Living | Enhanced Living |  |  |
| Γ  | Assisted Living    | Memory Care     |  |  |