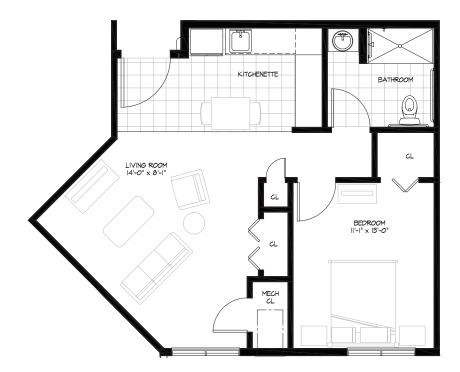

# Resident Room A

#### ONE BEDROOM/ONE BATHROOM + PATIO

| \$_ |                    | APT             |  |
|-----|--------------------|-----------------|--|
|     | Independent Living | Enhanced Living |  |
|     | Assisted Living    | Memory Care     |  |