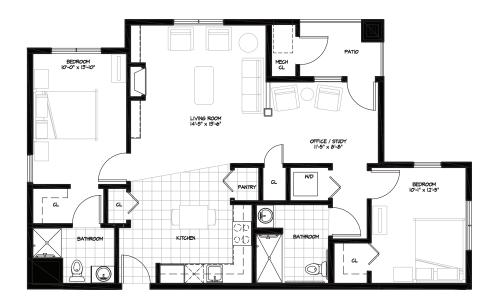

# Resident Room B

# TWO BEDROOM/TWO BATHROOM + PATIO

935 sq.ft.

| \$                 | APT               |
|--------------------|-------------------|
| Independent Living | g Enhanced Living |
| Assisted Living    | Memory Care       |