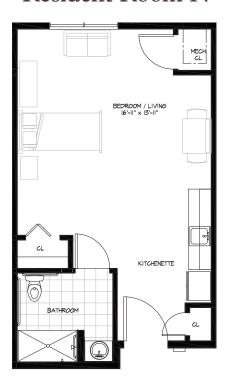

# Resident Room A

#### ONE BEDROOM/ONE BATHROOM + PATIO

| \$_ |                    | APT             |  |
|-----|--------------------|-----------------|--|
|     | Independent Living | Enhanced Living |  |
|     | Assisted Living    | Memory Care     |  |