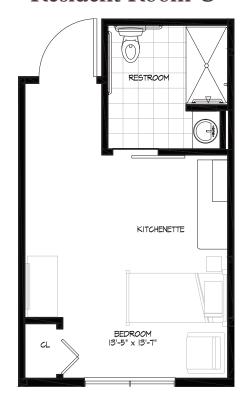

# Resident Room S

#### TWO BEDROOM/ONE BATHROOM

| \$                 | APT             |  |
|--------------------|-----------------|--|
| Independent Living | Enhanced Living |  |
| Assisted Living    | Memory Care     |  |