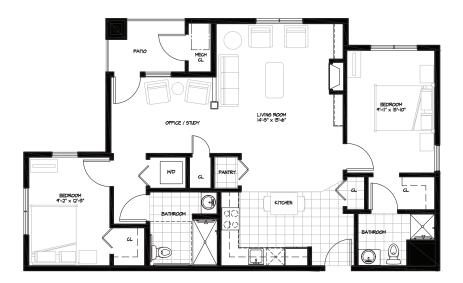

# Resident Room B

# TWO BEDROOM/TWO BATHROOM + PATIO

935 sq.ft.

| \$                 | APT               |
|--------------------|-------------------|
| Independent Living | g Enhanced Living |
| Assisted Living    | Memory Care       |