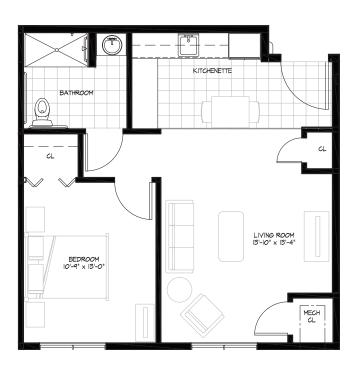

# Resident Room B

# TWO BEDROOM/TWO BATHROOM + PATIO

935 sq.ft.

| \$                 | APT               |
|--------------------|-------------------|
| Independent Living | g Enhanced Living |
| Assisted Living    | Memory Care       |