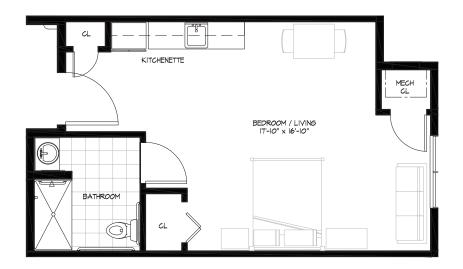

# Resident Room N

#### STUDIO/ONE BATHROOM

| \$      |               | APT |                 |  |
|---------|---------------|-----|-----------------|--|
|         |               |     |                 |  |
| Indepe  | endent Living |     | Enhanced Living |  |
| Assiste | ed Living     |     | Memory Care     |  |