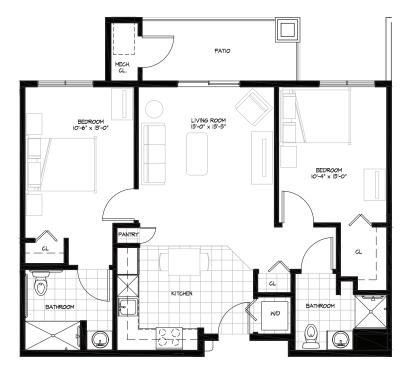

# Resident Room B

# TWO BEDROOM/TWO BATHROOM + PATIO

935 sq.ft.

| \$                 | APT               |
|--------------------|-------------------|
| Independent Living | g Enhanced Living |
| Assisted Living    | Memory Care       |