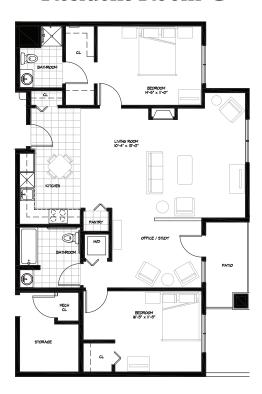

# Resident Room C

TWO BEDROOM/TWO BATHROOM + PATIO

| \$_ |                    | APT             |  |  |
|-----|--------------------|-----------------|--|--|
|     | Independent Living | Enhanced Living |  |  |
|     | Assisted Living    | Memory Care     |  |  |