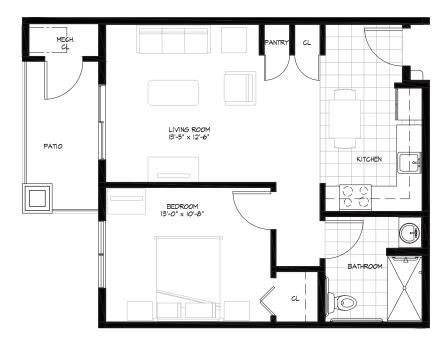

# Resident Room A

#### ONE BEDROOM/ONE BATHROOM + PATIO

| \$_ |                    | APT             |  |
|-----|--------------------|-----------------|--|
|     | Independent Living | Enhanced Living |  |
|     | Assisted Living    | Memory Care     |  |