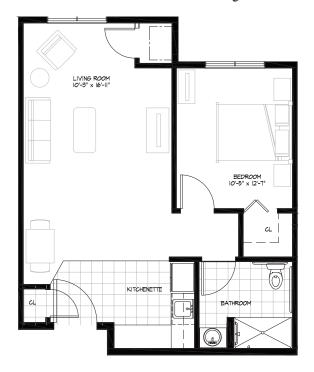

# Resident Room P

#### ONE BEDROOM/ONE BATHROOM

635 sq.ft.

| \$ |                    | APT             |  |  |
|----|--------------------|-----------------|--|--|
|    | Independent Living | Enhanced Living |  |  |
| Γ  | Assisted Living    | Memory Care     |  |  |