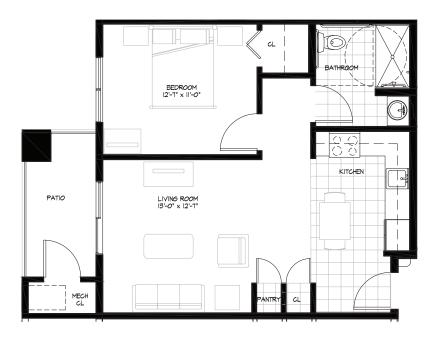

# Resident Room D

#### ONE BEDROOM/ONE BATHROOM + PATIO

| \$                 | APT             |  |  |
|--------------------|-----------------|--|--|
|                    |                 |  |  |
| Independent Living | Enhanced Living |  |  |
| Assisted Living    | Memory Care     |  |  |