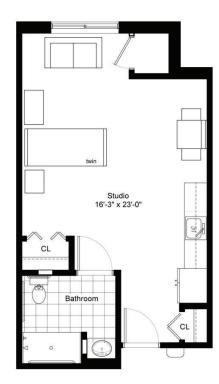

## Residence G

STUDIO/ONE BATHROOM

616 sq.ft.

| ۵_ |                    | APT             |
|----|--------------------|-----------------|
| _  |                    |                 |
|    | Independent Living | Enhanced Living |
|    | Assisted Living    | Memory Care     |

## Residence J & J - BF

#### ONE BEDROOM/ONE BATHROOM

| \$_ |                    | APT             |
|-----|--------------------|-----------------|
|     | Independent Living | Enhanced Living |
|     | Assisted Living    | Memory Care     |