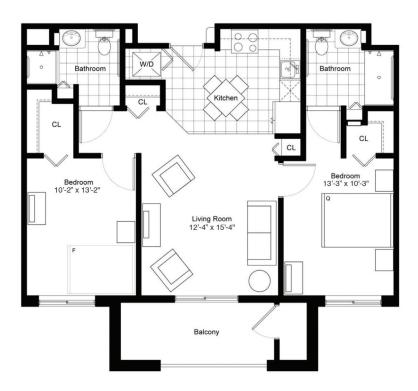

#### Residence B

#### TWO BEDROOM/TWO BATHROOM

828 sq.ft.

Assisted Living Memory Care