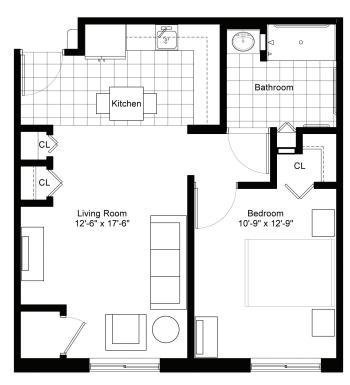

## Residence P

#### ONE BEDROOM/ONE BATHROOM

| \$ |                    | APT             |  |
|----|--------------------|-----------------|--|
|    | Independent Living | Enhanced Living |  |
|    | Assisted Living    | Memory Care     |  |