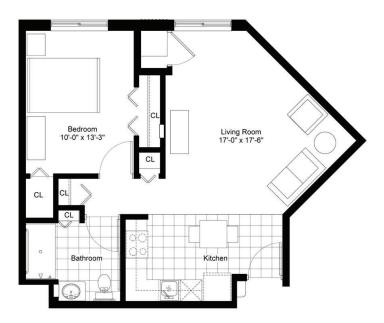

## Residence E

#### ONE BEDROOM/ONE BATHROOM

| \$  |                  | AP | T               |
|-----|------------------|----|-----------------|
| Inc | dependent Living |    | Enhanced Living |
| As  | ssisted Living   |    | Memory Care     |