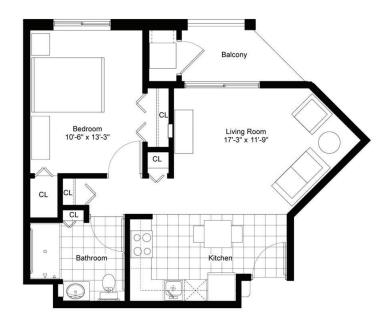

#### Residence A

#### ONE BEDROOM/ONE BATHROOM

| \$                 | API             |
|--------------------|-----------------|
|                    |                 |
| Independent Living | Enhanced Living |
| Assisted Living    | Memory Care     |