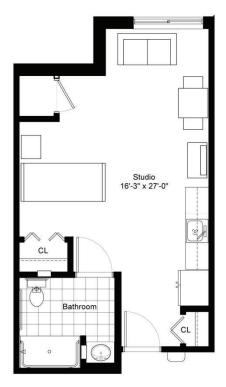

## Residence T

#### STUDIO/ONE BATHROOM

| \$ |  |                    | APT             |           |
|----|--|--------------------|-----------------|-----------|
|    |  | Independent Living | Enhanced Living | ed Living |
|    |  | Assisted Living    | Memory Care     | y Care    |