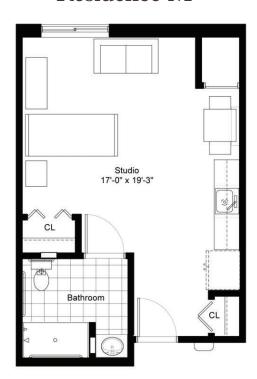

## Residence K

#### STUDIO/ONE BATHROOM

| \$                 | APT             |
|--------------------|-----------------|
| Independent Living | Enhanced Living |
| Assisted Living    | Memory Care     |