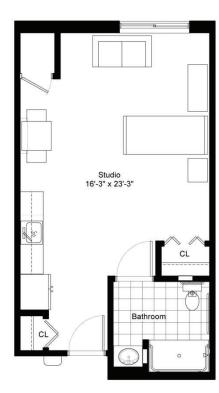

## Residence K

#### STUDIO/ONE BATHROOM

| \$                 | APT             |
|--------------------|-----------------|
| Independent Living | Enhanced Living |
| Assisted Living    | Memory Care     |