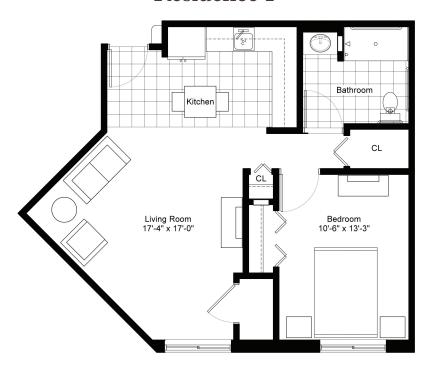

#### Residence A

#### ONE BEDROOM/ONE BATHROOM

| \$                 | API             |
|--------------------|-----------------|
|                    |                 |
| Independent Living | Enhanced Living |
| Assisted Living    | Memory Care     |