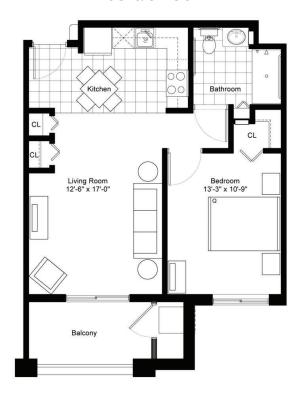

#### Residence A

#### ONE BEDROOM/ONE BATHROOM

| \$                 | API             |
|--------------------|-----------------|
|                    |                 |
| Independent Living | Enhanced Living |
| Assisted Living    | Memory Care     |