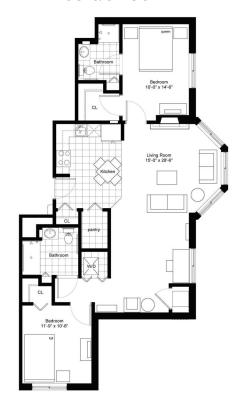

## Residence L

#### TWO BEDROOM/TWO BATHROOM

931 sq.ft.

| \$                 | APT               |
|--------------------|-------------------|
| Independent Living | g Enhanced Living |
| Assisted Living    | Memory Care       |