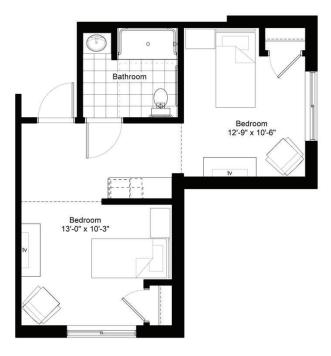

#### TWO BEDROOM/TWO BATHROOM

828 sq.ft.

Assisted Living Memory Care

#### Residence C

#### TWO BEDROOM/ONE AND A HALF BATHROOMS

835 sq.ft.

\$\_\_\_\_\_ APT. \_\_\_\_\_

Independent Living Enhanced Living

Assisted Living Memory Care

**616-866-6300** 2885 10 Mile RD NE Rockford, MI 49341