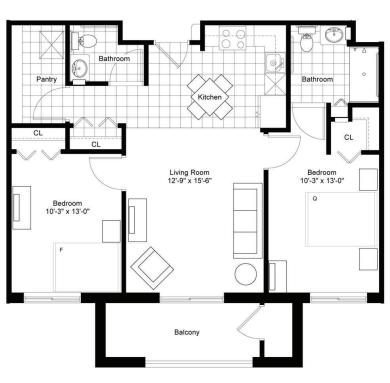

#### Residence C

#### TWO BEDROOM/ONE AND A HALF BATHROOMS

835 sq.ft.

\$\_\_\_\_\_ APT. \_\_\_\_\_

Independent Living Enhanced Living

Assisted Living Memory Care

**616-866-6300** 2885 10 Mile RD NE Rockford, MI 49341