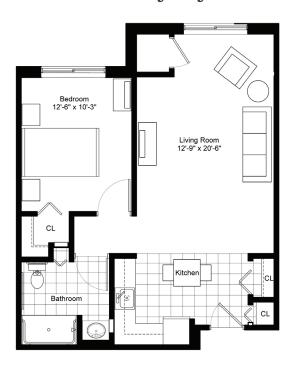

#### Residence A

#### ONE BEDROOM/ONE BATHROOM

| \$                 | API             |
|--------------------|-----------------|
|                    |                 |
| Independent Living | Enhanced Living |
| Assisted Living    | Memory Care     |