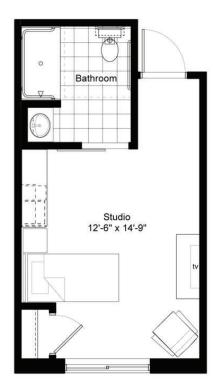

## Residence O - BF

STUDIO/ONE BATHROOM

423 sq.ft.

| \$_ |                    | APT          |      |
|-----|--------------------|--------------|------|
|     | Independent Living | Enhanced Liv | /ing |
|     | Assisted Living    | Memory Car   | re.  |