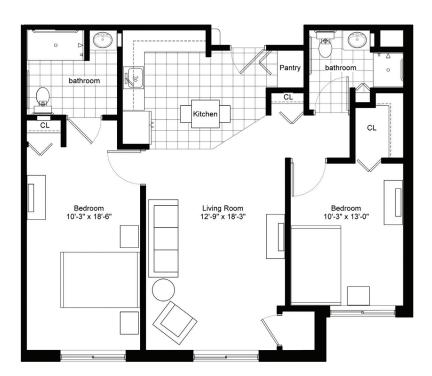

#### Residence B

#### TWO BEDROOM/TWO BATHROOM

828 sq.ft.

Assisted Living Memory Care