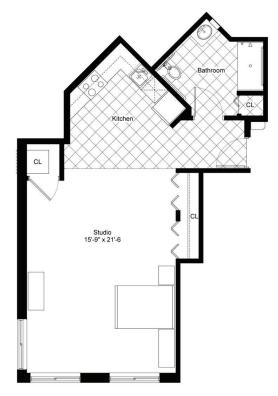

## Residence G

STUDIO/ONE BATHROOM

616 sq.ft.

| ۵_ |                    | APT             |
|----|--------------------|-----------------|
| _  |                    |                 |
|    | Independent Living | Enhanced Living |
|    | Assisted Living    | Memory Care     |