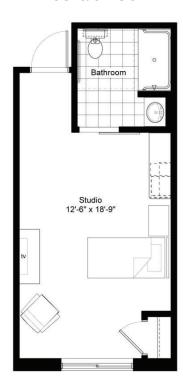

## Residence G

STUDIO/ONE BATHROOM

616 sq.ft.

| ۵_ |                    | APT             |
|----|--------------------|-----------------|
| _  |                    |                 |
|    | Independent Living | Enhanced Living |
|    | Assisted Living    | Memory Care     |