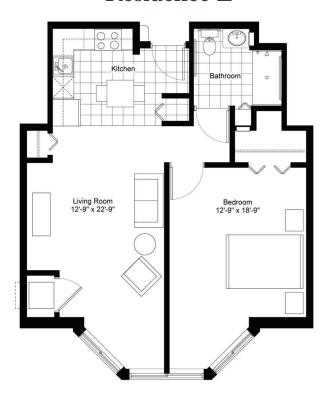

#### Residence B

#### TWO BEDROOM/TWO BATHROOM

828 sq.ft.

Assisted Living Memory Care