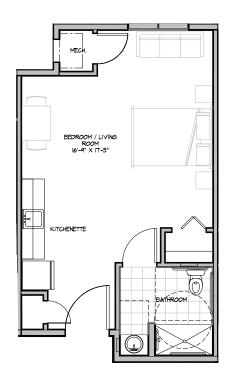

### Residence Room A

#### ONE BEDROOM/ONE BATHROOM + PATIO

| \$_ |                    | APT             |  |
|-----|--------------------|-----------------|--|
|     | Independent Living | Enhanced Living |  |
|     | Assisted Living    | Memory Care     |  |