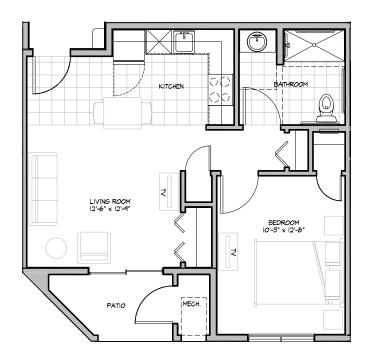

### Residence Room D

#### ONE BEDROOM/ONE BATHROOM + PATIO

| \$_ |                    | APT             |  |
|-----|--------------------|-----------------|--|
|     | Independent Living | Enhanced Living |  |
|     | Assisted Living    | Memory Care     |  |