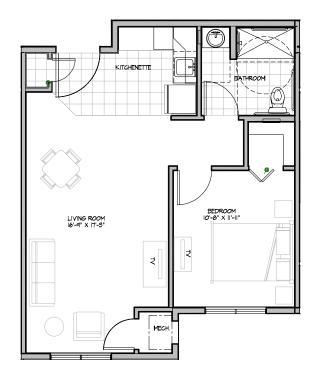

# Residence Room J

ONE BEDROOM/ONE BATHROOM 604 sq.ft.

| \$_ | \$ |                    | APT |                 |
|-----|----|--------------------|-----|-----------------|
|     |    | Independent Living |     | Enhanced Living |
|     |    | Assisted Living    |     | Memory Care     |

## Residence Room K

STUDIO/ONE BATHROOM

| \$_ |                    | AF | РТ              |
|-----|--------------------|----|-----------------|
|     | Independent Living |    | Enhanced Living |
|     | Assisted Living    |    | Memory Care     |
|     | Assisted Living    |    | Memory Care     |