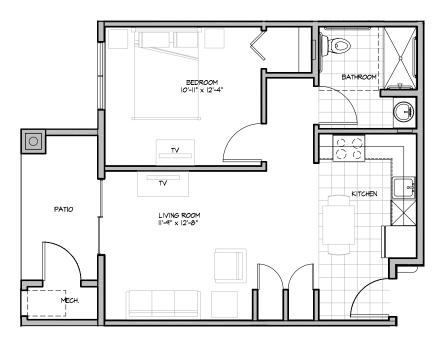

### Residence Room A

#### ONE BEDROOM/ONE BATHROOM + PATIO

| \$_ |                    | APT             |  |
|-----|--------------------|-----------------|--|
|     | Independent Living | Enhanced Living |  |
|     | Assisted Living    | Memory Care     |  |