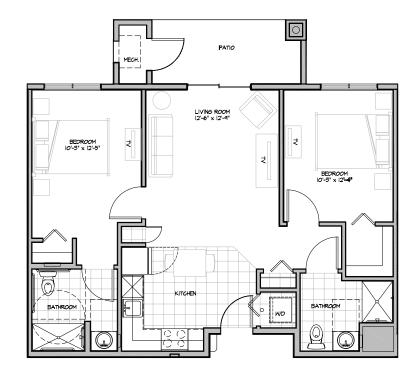

### Residence Room B

TWO BEDROOM/TWO BATHROOM + PATIO

794 sq.ft.

Memory Care

Assisted Living