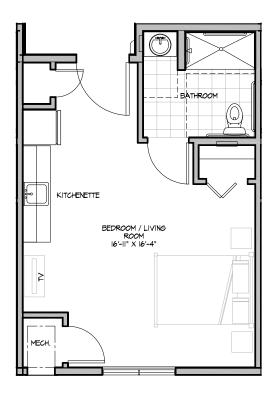

## Residence Room K

STUDIO/ONE BATHROOM

| \$_ |                    | AF | РТ              |
|-----|--------------------|----|-----------------|
|     | Independent Living |    | Enhanced Living |
|     | Assisted Living    |    | Memory Care     |
|     | Assisted Living    |    | Memory Care     |

# Residence Room M

STUDIO/ONE BATHROOM

| \$ |  | AF                 | APT |                 |
|----|--|--------------------|-----|-----------------|
|    |  | Independent Living |     | Enhanced Living |
|    |  | Assisted Living    |     | Memory Care     |