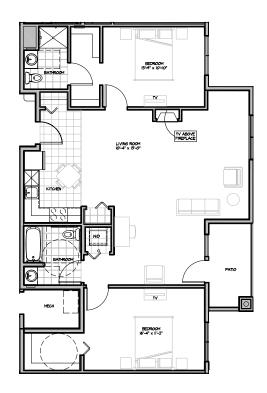

## Residence Room C

TWO BEDROOM/TWO BATHROOM + PATIO

| \$_ |                    | APT. |               |
|-----|--------------------|------|---------------|
|     | Independent Living | Er   | hanced Living |
|     | Assisted Living    | М    | emory Care    |