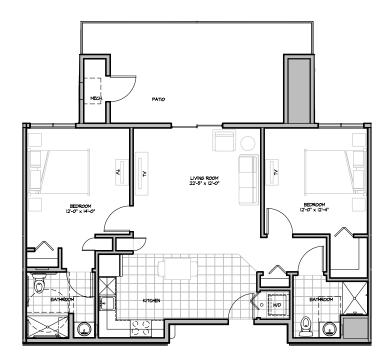

### Residence Room B

TWO BEDROOM/TWO BATHROOM + PATIO

794 sq.ft.

Memory Care

Assisted Living

## Residence Room C

TWO BEDROOM/TWO BATHROOM + PATIO

| \$_ |                    | APT. |               |
|-----|--------------------|------|---------------|
|     | Independent Living | Er   | hanced Living |
|     | Assisted Living    | М    | emory Care    |