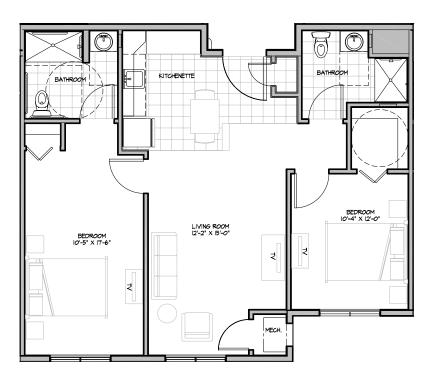

### Residence Room B

TWO BEDROOM/TWO BATHROOM + PATIO

794 sq.ft.

Memory Care

Assisted Living

## Residence Room C

TWO BEDROOM/TWO BATHROOM + PATIO

| \$_ |                    | APT. |               |
|-----|--------------------|------|---------------|
|     | Independent Living | Er   | hanced Living |
|     | Assisted Living    | М    | emory Care    |