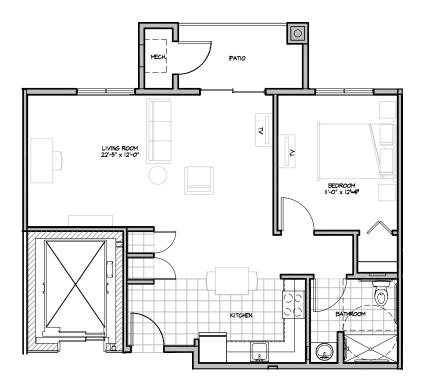

### Residence Room D

#### ONE BEDROOM/ONE BATHROOM + PATIO

| \$_ |                    | APT             |  |
|-----|--------------------|-----------------|--|
|     | Independent Living | Enhanced Living |  |
|     | Assisted Living    | Memory Care     |  |