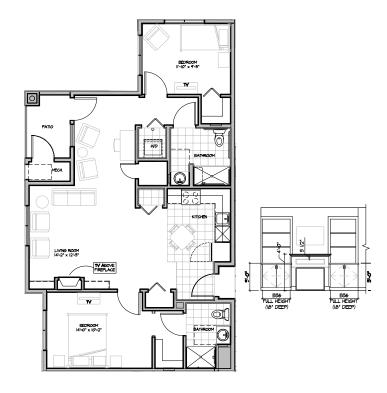

### Residence Room E

TWO BEDROOM/TWO BATHROOM + PATIO 928 sq.ft.

| \$_ | \$ |                    | AF | APT             |  |
|-----|----|--------------------|----|-----------------|--|
|     |    | Independent Living |    | Enhanced Living |  |
|     |    | Assisted Living    |    | Memory Care     |  |

### Residence Room F

TWO BEDROOM/TWO BATHROOM + PATIO

| \$ |                    | _ APT           |  |
|----|--------------------|-----------------|--|
|    | Independent Living | Enhanced Living |  |
|    | Assisted Living    | Memory Care     |  |