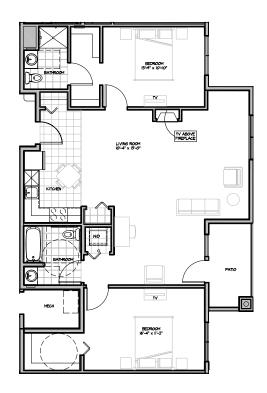

## Residence Room C

TWO BEDROOM/TWO BATHROOM + PATIO

| \$_ | \$ |                    | APT |               |
|-----|----|--------------------|-----|---------------|
|     |    | Independent Living | Er  | hanced Living |
|     |    | Assisted Living    | М   | emory Care    |