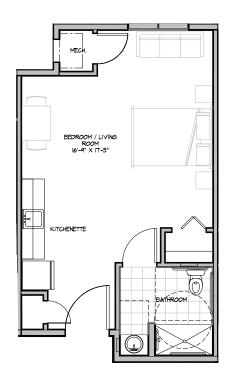

### Residence Room A

#### ONE BEDROOM/ONE BATHROOM + PATIO

| \$ |                    | _ APT           |  |
|----|--------------------|-----------------|--|
|    | Independent Living | Enhanced Living |  |
|    | Assisted Living    | Memory Care     |  |