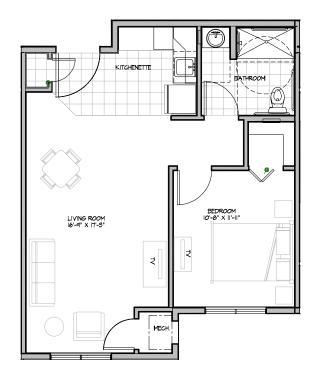

# Residence Room J

ONE BEDROOM/ONE BATHROOM 604 sq.ft.

| \$_ | \$ |                    |  | APT             |  |  |
|-----|----|--------------------|--|-----------------|--|--|
|     |    | Independent Living |  | Enhanced Living |  |  |
|     |    | Assisted Living    |  | Memory Care     |  |  |

## Residence Room K

STUDIO/ONE BATHROOM

| \$_ |                    | AF | РТ              |
|-----|--------------------|----|-----------------|
|     | Independent Living |    | Enhanced Living |
|     | Assisted Living    |    | Memory Care     |
|     | Assisted Living    |    | Memory Care     |