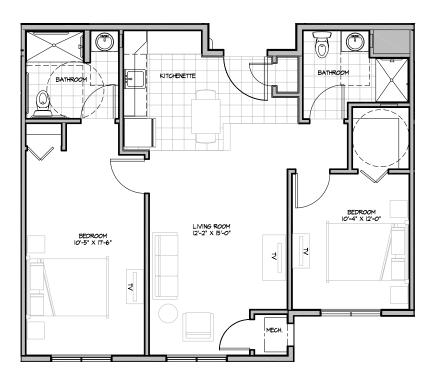

### Residence Room B

TWO BEDROOM/TWO BATHROOM + PATIO

794 sq.ft.

Memory Care

Assisted Living

## Residence Room C

TWO BEDROOM/TWO BATHROOM + PATIO

| \$_ | \$ |                    | APT |               |
|-----|----|--------------------|-----|---------------|
|     |    | Independent Living | Er  | hanced Living |
|     |    | Assisted Living    | М   | emory Care    |