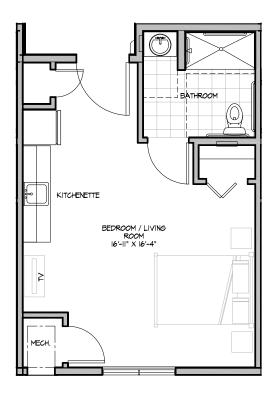

### Residence Room D

#### ONE BEDROOM/ONE BATHROOM + PATIO

| \$_ |                    | APT             |  |
|-----|--------------------|-----------------|--|
|     | Independent Living | Enhanced Living |  |
|     | Assisted Living    | Memory Care     |  |