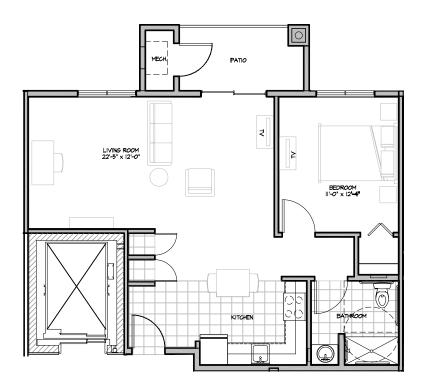

### Residence Room A

#### ONE BEDROOM/ONE BATHROOM + PATIO

| \$ |                    | _ APT           |  |
|----|--------------------|-----------------|--|
|    | Independent Living | Enhanced Living |  |
|    | Assisted Living    | Memory Care     |  |