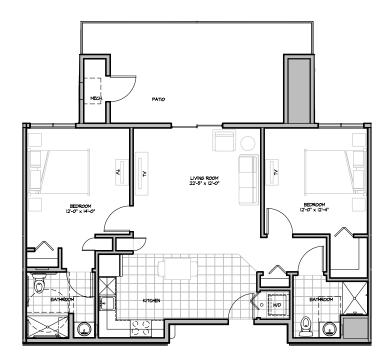

### Residence Room B

TWO BEDROOM/TWO BATHROOM + PATIO

794 sq.ft.

Memory Care

Assisted Living

## Residence Room C

TWO BEDROOM/TWO BATHROOM + PATIO

| \$_ | \$ |                    | APT |               |
|-----|----|--------------------|-----|---------------|
|     |    | Independent Living | Er  | hanced Living |
|     |    | Assisted Living    | М   | emory Care    |