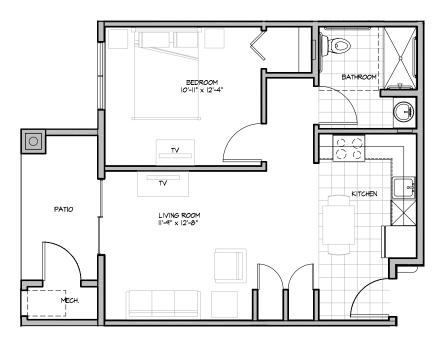

### Residence Room A

#### ONE BEDROOM/ONE BATHROOM + PATIO

| \$ |                    | _ APT           |  |
|----|--------------------|-----------------|--|
|    | Independent Living | Enhanced Living |  |
|    | Assisted Living    | Memory Care     |  |