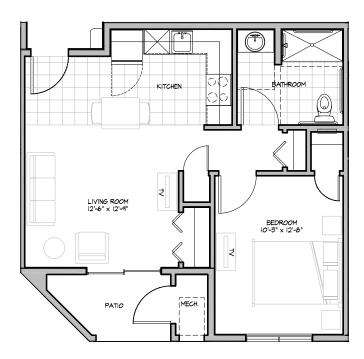

### Residence Room D

#### ONE BEDROOM/ONE BATHROOM + PATIO

| \$_ |                    | APT             |  |
|-----|--------------------|-----------------|--|
|     | Independent Living | Enhanced Living |  |
|     | Assisted Living    | Memory Care     |  |