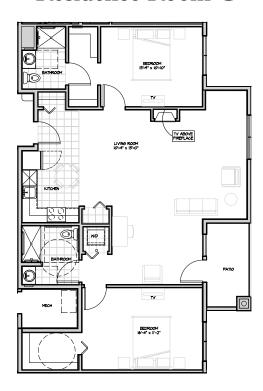

# Residence Room C

TWO BEDROOM/TWO BATHROOM + PATIO

| \$                 | APT             |  |
|--------------------|-----------------|--|
| Independent Living | Enhanced Living |  |
| Assisted Living    | Memory Care     |  |