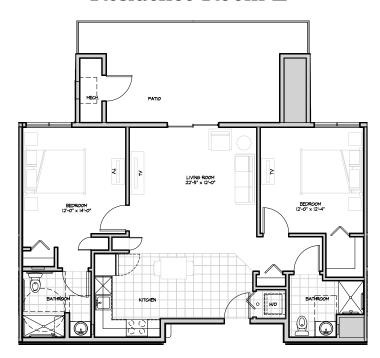

# Residence Room B

TWO BEDROOM/TWO BATHROOM + PATIO

794 sq.ft.

| \$ |                    | APT             |  |
|----|--------------------|-----------------|--|
|    | Independent Living | Enhanced Living |  |
|    | Assisted Living    | Memory Care     |  |