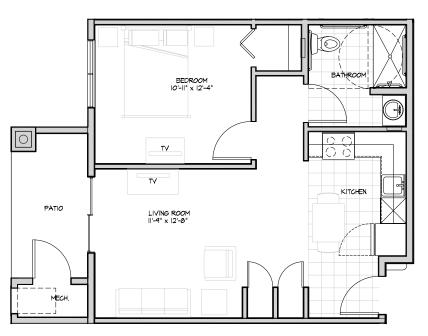

# Residence Room A

#### ONE BEDROOM/ONE BATHROOM + PATIO

| \$_ |                    | APT             |  |
|-----|--------------------|-----------------|--|
|     | Independent Living | Enhanced Living |  |
|     | Assisted Living    | Memory Care     |  |