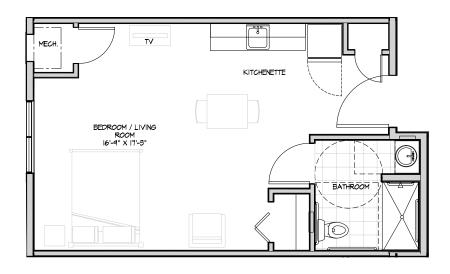

# Residence Room T

STUDIO/ONE BATHROOM

368 sq.ft.

| \$_ |   |                    |   | _ APT           |  |
|-----|---|--------------------|---|-----------------|--|
|     |   | 1.1. 1.4122        |   | F.1. 11::       |  |
|     | Ш | Independent Living | Ш | Enhanced Living |  |
|     |   | Assisted Living    |   | Memory Care     |  |