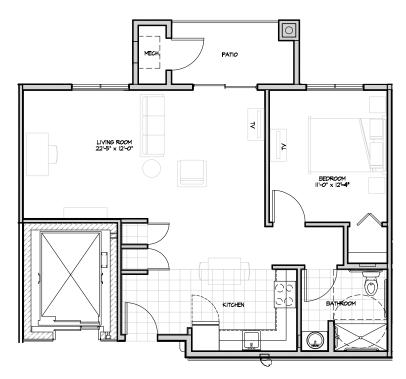

# Residence Room D

ONE BEDROOM/ONE BATHROOM + PATIO

| \$_ |                    | APT             |  |
|-----|--------------------|-----------------|--|
|     | Independent Living | Enhanced Living |  |
|     | Assisted Living    | Memory Care     |  |