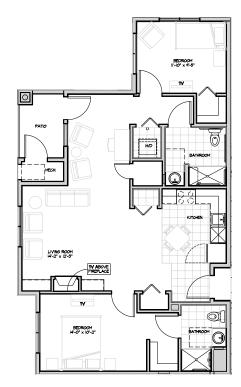

# TWO BEDROOM/TWO BATHROOM + PATIO 928 sq.ft.

| \$           | A        | APT             |  |  |
|--------------|----------|-----------------|--|--|
| Independen   | t Living | Enhanced Living |  |  |
| Assisted Liv | ing      | Memory Care     |  |  |