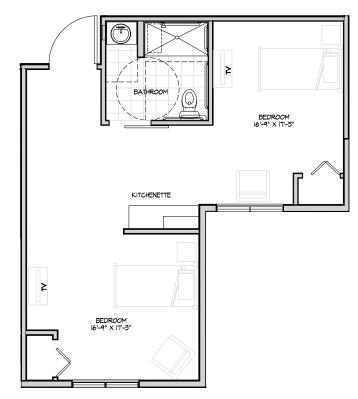

# Residence Room B

TWO BEDROOM/TWO BATHROOM + PATIO

794 sq.ft.

| \$ |                    | APT             |  |
|----|--------------------|-----------------|--|
|    | Independent Living | Enhanced Living |  |
|    | Assisted Living    | Memory Care     |  |

# Residence Room C

TWO BEDROOM/TWO BATHROOM + PATIO

| \$                 | APT             |  |
|--------------------|-----------------|--|
| Independent Living | Enhanced Living |  |
| Assisted Living    | Memory Care     |  |