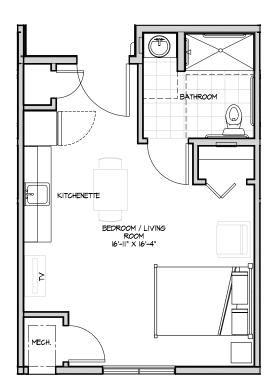

# Residence Room M

STUDIO/ONE BATHROOM

395 sq.ft.

| \$ |  |                    | APT |                 |
|----|--|--------------------|-----|-----------------|
| [  |  | Independent Living |     | Enhanced Living |
| [  |  | Assisted Living    |     | Memory Care     |