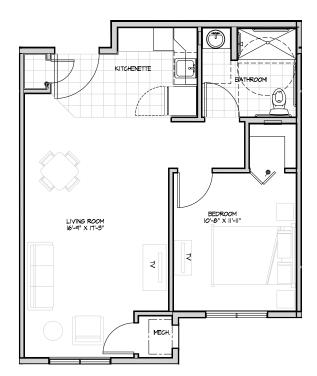

# Residence Room J

ONE BEDROOM/ONE BATHROOM

604 sq.ft.

| \$                 | APT             |  |
|--------------------|-----------------|--|
|                    | _               |  |
| Independent Living | Enhanced Living |  |
| Assisted Living    | Memory Care     |  |