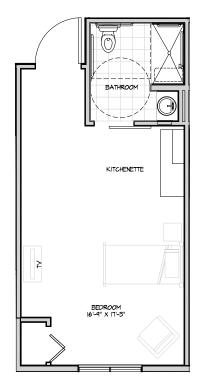

# Residence Room J

ONE BEDROOM/ONE BATHROOM

604 sq.ft.

| \$                 | APT             |  |
|--------------------|-----------------|--|
|                    | _               |  |
| Independent Living | Enhanced Living |  |
| Assisted Living    | Memory Care     |  |