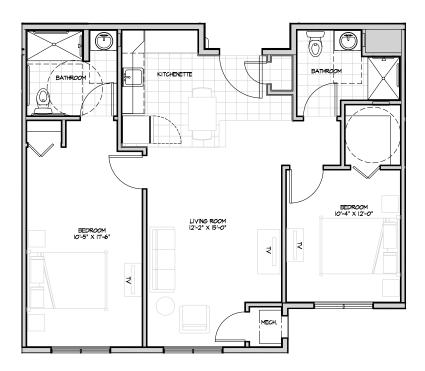

# TWO BEDROOM/TWO BATHROOM + PATIO 928 sq.ft.

| \$           | A        | APT             |  |  |
|--------------|----------|-----------------|--|--|
| Independen   | t Living | Enhanced Living |  |  |
| Assisted Liv | ing      | Memory Care     |  |  |