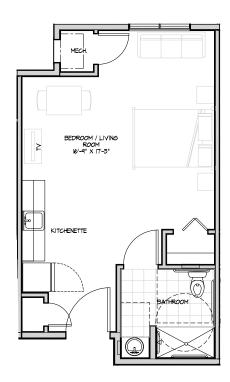

# Residence Room J

ONE BEDROOM/ONE BATHROOM

604 sq.ft.

| \$                 | APT             |  |
|--------------------|-----------------|--|
|                    | _               |  |
| Independent Living | Enhanced Living |  |
| Assisted Living    | Memory Care     |  |