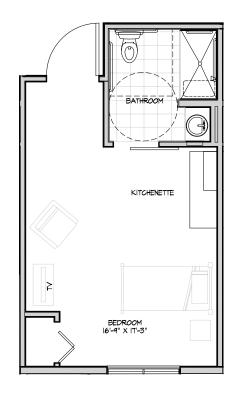

# Residence Room J

ONE BEDROOM/ONE BATHROOM

604 sq.ft.

| \$                 | APT             |  |
|--------------------|-----------------|--|
|                    | _               |  |
| Independent Living | Enhanced Living |  |
| Assisted Living    | Memory Care     |  |