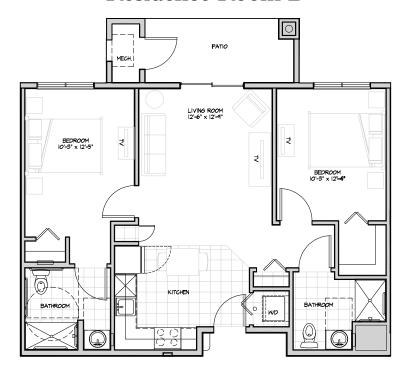

# Residence Room B

TWO BEDROOM/TWO BATHROOM + PATIO

794 sq.ft.

| \$ |                    | APT             |  |
|----|--------------------|-----------------|--|
|    | Independent Living | Enhanced Living |  |
|    | Assisted Living    | Memory Care     |  |