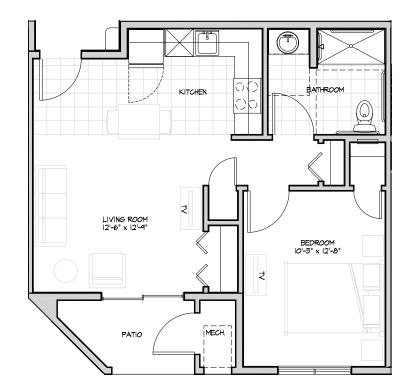

# Residence Room D

ONE BEDROOM/ONE BATHROOM + PATIO

| \$_ |                    | APT             |  |
|-----|--------------------|-----------------|--|
|     | Independent Living | Enhanced Living |  |
|     | Assisted Living    | Memory Care     |  |