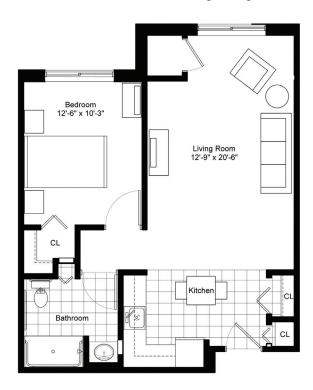

### Residence Room E

ONE BEDROOM/ONE BATHROOM

| \$_ | \$ |                    | A | APT             |  |
|-----|----|--------------------|---|-----------------|--|
|     |    | Independent Living |   | Enhanced Living |  |
|     |    | Assisted Living    |   | Memory Care     |  |