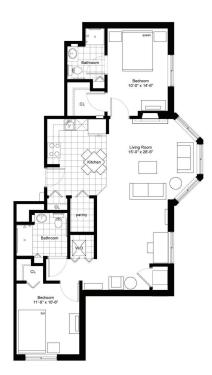

### Residence Room C

TWO BEDROOM/TWO BATHROOM

| <u> </u>           | APT             |
|--------------------|-----------------|
| Independent Living | Enhanced Living |
| Assisted Living    | Memory Care     |