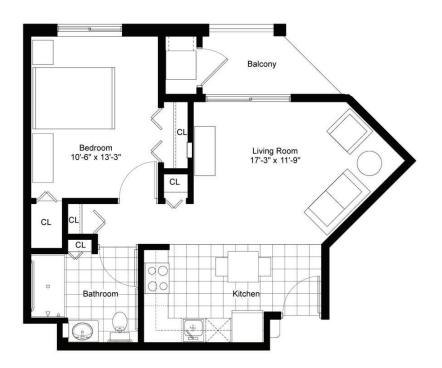

## Residence Room J & J-BF

ONE BEDROOM/ONE BATHROOM

| \$                 | APT             |
|--------------------|-----------------|
| Independent Living | Enhanced Living |
| Assisted Living    | Memory Care     |