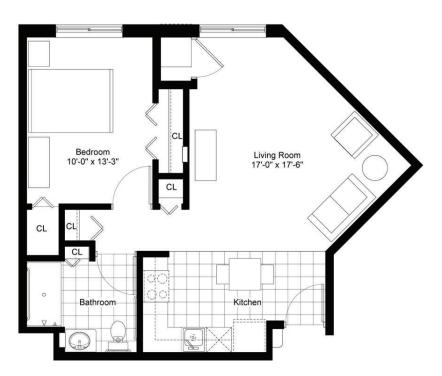

### Residence Room E

ONE BEDROOM/ONE BATHROOM

| \$_ | \$ |                    | A | APT             |  |
|-----|----|--------------------|---|-----------------|--|
|     |    | Independent Living |   | Enhanced Living |  |
|     |    | Assisted Living    |   | Memory Care     |  |