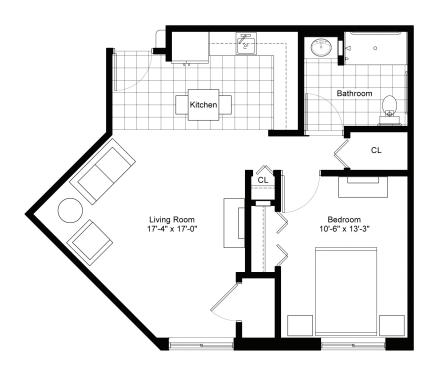

### Residence Room A

ONE BEDROOM/ONE BATHROOM

| <u> </u> |                  | _ APT |                 |
|----------|------------------|-------|-----------------|
| In       | dependent Living |       | Enhanced Living |
| ПА       | ssisted Living   |       | Memory Care     |

#### ONE BEDROOM/ONE BATHROOM

| \$_ | \$ |                    | Al | _ APT           |  |
|-----|----|--------------------|----|-----------------|--|
|     |    | Independent Living |    | Enhanced Living |  |
|     |    | Assisted Living    |    | Memory Care     |  |

#### ONE BEDROOM/ONE BATHROOM

547 sq.ft.

| \$                 | APT             |  |
|--------------------|-----------------|--|
| Independent Living | Enhanced Living |  |
| Assisted Living    | Memory Care     |  |

### Residence Room E

ONE BEDROOM/ONE BATHROOM

| \$_ | \$ |                    | A | APT             |  |
|-----|----|--------------------|---|-----------------|--|
|     |    | Independent Living |   | Enhanced Living |  |
|     |    | Assisted Living    |   | Memory Care     |  |

## Residence Room J & J-BF

ONE BEDROOM/ONE BATHROOM

| \$                 | APT             |
|--------------------|-----------------|
| Independent Living | Enhanced Living |
| Assisted Living    | Memory Care     |

#### ONE BEDROOM/ONE BATHROOM

| \$_ |                    | APT             |
|-----|--------------------|-----------------|
|     | Independent Living | Enhanced Living |
|     | Assisted Living    | Memory Care     |