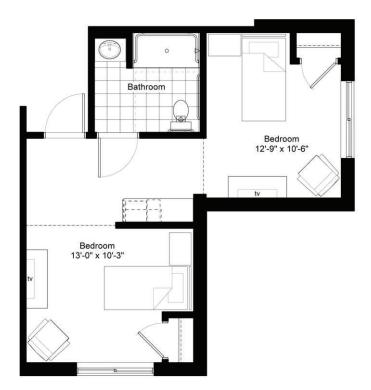

# Bathroom Bathroom Kitchen CL Bedroom 13'-3" x 10'-3" Bedroom 10'-2" x 13'-2" Living Room 12'-4" x 15'-4" Balcony

TWO BEDROOM/TWO BATHROOM

828 sq.ft.

| \$                 | APT               |
|--------------------|-------------------|
| Independent Living | g Enhanced Living |
| Assisted Living    | Memory Care       |

### Residence Room C

TWO BEDROOM/TWO BATHROOM

| <u> </u>           | APT             |
|--------------------|-----------------|
| Independent Living | Enhanced Living |
| Assisted Living    | Memory Care     |

#### TWO BEDROOM/TWO BATHROOM

1,045 sq.ft.

| \$_ | <u> </u> |                    | AF | _ APT           |  |
|-----|----------|--------------------|----|-----------------|--|
|     |          | Independent Living |    | Enhanced Living |  |
|     |          | Assisted Living    |    | Memory Care     |  |

#### TWO BEDROOM/TWO BATHROOM

931 sq.ft.

| \$                 | APT             |
|--------------------|-----------------|
| Independent Living | Enhanced Living |
| Assisted Living    | Memory Care     |

### Residence Room S

TWO BEDROOM/ONE BATHROOM

430 sq.ft.

| \$                 | APT             |
|--------------------|-----------------|
| Independent Living | Enhanced Living |
| Assisted Living    | Memory Care     |