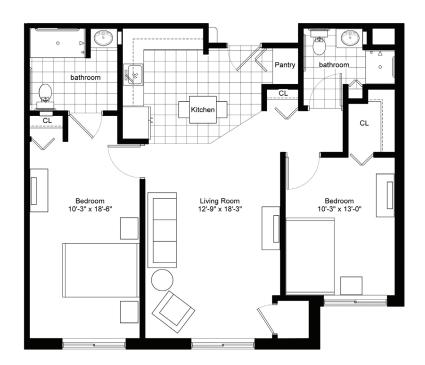

# Bathroom Bathroom Kitchen CL Bedroom 13'-3" x 10'-3" Bedroom 10'-2" x 13'-2" Living Room 12'-4" x 15'-4" Balcony

TWO BEDROOM/TWO BATHROOM

828 sq.ft.

| \$                 | APT               |
|--------------------|-------------------|
| Independent Living | g Enhanced Living |
| Assisted Living    | Memory Care       |

### Residence Room C

TWO BEDROOM/TWO BATHROOM

| <u> </u>           | APT             |
|--------------------|-----------------|
| Independent Living | Enhanced Living |
| Assisted Living    | Memory Care     |

#### TWO BEDROOM/TWO BATHROOM

1,045 sq.ft.

| \$_ | <u> </u> |                    | AF | _ APT           |  |
|-----|----------|--------------------|----|-----------------|--|
|     |          | Independent Living |    | Enhanced Living |  |
|     |          | Assisted Living    |    | Memory Care     |  |

#### TWO BEDROOM/TWO BATHROOM

931 sq.ft.

| \$                 | APT             |
|--------------------|-----------------|
| Independent Living | Enhanced Living |
| Assisted Living    | Memory Care     |

### Residence Room S

TWO BEDROOM/ONE BATHROOM

430 sq.ft.

| \$                 | APT             |
|--------------------|-----------------|
| Independent Living | Enhanced Living |
| Assisted Living    | Memory Care     |