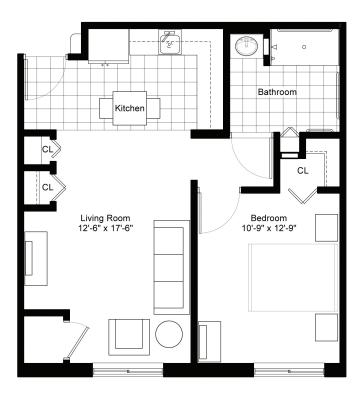

### Residence Room A

ONE BEDROOM/ONE BATHROOM

| <u> </u> |                  | _ APT |                 |
|----------|------------------|-------|-----------------|
| In       | dependent Living |       | Enhanced Living |
| ПА       | ssisted Living   |       | Memory Care     |

#### ONE BEDROOM/ONE BATHROOM

| \$_ | \$ |                    | Al | _ APT           |  |
|-----|----|--------------------|----|-----------------|--|
|     |    | Independent Living |    | Enhanced Living |  |
|     |    | Assisted Living    |    | Memory Care     |  |

#### ONE BEDROOM/ONE BATHROOM

547 sq.ft.

| \$                 | APT             |  |
|--------------------|-----------------|--|
| Independent Living | Enhanced Living |  |
| Assisted Living    | Memory Care     |  |

### Residence Room E

ONE BEDROOM/ONE BATHROOM

| \$_ | \$ |                    | A | APT             |  |
|-----|----|--------------------|---|-----------------|--|
|     |    | Independent Living |   | Enhanced Living |  |
|     |    | Assisted Living    |   | Memory Care     |  |

## Residence Room J & J-BF

ONE BEDROOM/ONE BATHROOM

| \$                 | APT             |
|--------------------|-----------------|
| Independent Living | Enhanced Living |
| Assisted Living    | Memory Care     |

#### ONE BEDROOM/ONE BATHROOM

| \$_ |                    | APT             |
|-----|--------------------|-----------------|
|     | Independent Living | Enhanced Living |
|     | Assisted Living    | Memory Care     |