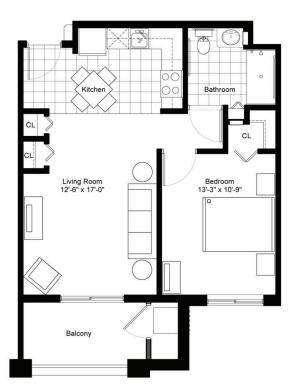

### Residence Room A

ONE BEDROOM/ONE BATHROOM

| <u> </u> |                  | _ APT |                 |
|----------|------------------|-------|-----------------|
| In       | dependent Living |       | Enhanced Living |
| ПА       | ssisted Living   |       | Memory Care     |