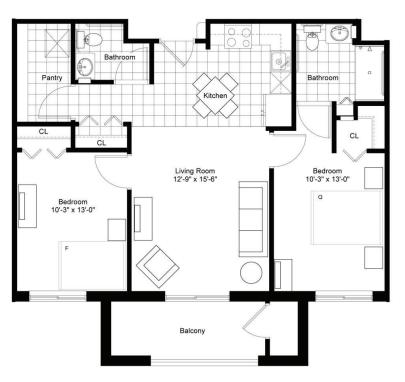

### Residence Room C

TWO BEDROOM/TWO BATHROOM

| <u> </u>           | APT             |
|--------------------|-----------------|
| Independent Living | Enhanced Living |
| Assisted Living    | Memory Care     |