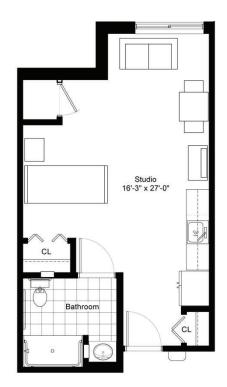

## Residence Room G

STUDIO/ONE BATHROOM

616 sq.ft.

| \$                 | APT             |  |
|--------------------|-----------------|--|
| Independent Living | Enhanced Living |  |
| Assisted Living    | Memory Care     |  |

### Residence Room K

STUDIO/ONE BATHROOM

| \$_ | 5 |                    | AF | _ APT           |  |
|-----|---|--------------------|----|-----------------|--|
|     |   | Independent Living |    | Enhanced Living |  |
|     |   | Assisted Living    |    | Memory Care     |  |

#### STUDIO/ONE BATHROOM

| \$                | _ AF | PT              |
|-------------------|------|-----------------|
| ndependent Living |      | Enhanced Living |
| Assisted Living   |      | Memory Care     |

#### STUDIO/ONE BATHROOM

| \$_ | <u> </u> |                    | APT      |        |
|-----|----------|--------------------|----------|--------|
|     |          | Independent Living | Enhanced | Living |
|     |          | Assisted Living    | Memory   | Care   |

## Residence Room O - BF

STUDIO/ONE BATHROOM

423 sq.ft.

| \$ | APT                |                 |
|----|--------------------|-----------------|
|    |                    |                 |
|    | Independent Living | Enhanced Living |
| Г  | Assisted Living    | Memory Care     |

### Residence Room T

STUDIO/ONE BATHROOM

| \$<br>APT          |                 |
|--------------------|-----------------|
| Independent Living | Enhanced Living |
| Assisted Living    | Memory Care     |

### Residence Room U

STUDIO/ONE BATHROOM

| \$. |                    | APT             |  |
|-----|--------------------|-----------------|--|
|     | Independent Living | Enhanced Living |  |
|     | Assisted Living    | Memory Care     |  |