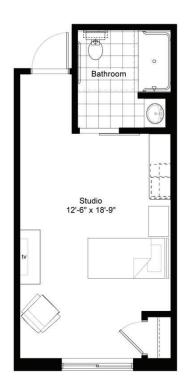

## Residence Room G

STUDIO/ONE BATHROOM

616 sq.ft.

| \$                 | APT             |  |
|--------------------|-----------------|--|
| Independent Living | Enhanced Living |  |
| Assisted Living    | Memory Care     |  |

### Residence Room K

STUDIO/ONE BATHROOM

| \$_ | 5 |                    | AF | _ APT           |  |
|-----|---|--------------------|----|-----------------|--|
|     |   | Independent Living |    | Enhanced Living |  |
|     |   | Assisted Living    |    | Memory Care     |  |

#### STUDIO/ONE BATHROOM

| \$                | _ AF | PT              |
|-------------------|------|-----------------|
| ndependent Living |      | Enhanced Living |
| Assisted Living   |      | Memory Care     |

#### STUDIO/ONE BATHROOM

| \$_ | <u> </u> |                    | APT      |        |
|-----|----------|--------------------|----------|--------|
|     |          | Independent Living | Enhanced | Living |
|     |          | Assisted Living    | Memory   | Care   |

## Residence Room O - BF

STUDIO/ONE BATHROOM

423 sq.ft.

| \$ | APT                |                 |
|----|--------------------|-----------------|
|    |                    |                 |
|    | Independent Living | Enhanced Living |
| Г  | Assisted Living    | Memory Care     |

### Residence Room T

STUDIO/ONE BATHROOM

| \$<br>APT          |                 |
|--------------------|-----------------|
| Independent Living | Enhanced Living |
| Assisted Living    | Memory Care     |

### Residence Room U

STUDIO/ONE BATHROOM

| \$. |                    | APT             |  |
|-----|--------------------|-----------------|--|
|     | Independent Living | Enhanced Living |  |
|     | Assisted Living    | Memory Care     |  |