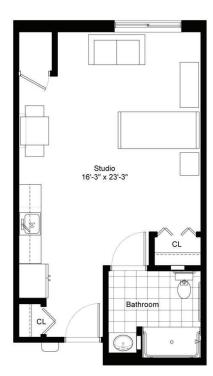

## Residence Room G

STUDIO/ONE BATHROOM

616 sq.ft.

| \$                 | APT             |  |
|--------------------|-----------------|--|
| Independent Living | Enhanced Living |  |
| Assisted Living    | Memory Care     |  |

### Residence Room K

STUDIO/ONE BATHROOM

| \$_ | 5 |                    | AF | _ APT           |  |
|-----|---|--------------------|----|-----------------|--|
|     |   | Independent Living |    | Enhanced Living |  |
|     |   | Assisted Living    |    | Memory Care     |  |

#### STUDIO/ONE BATHROOM

| \$                | _ AF | PT              |
|-------------------|------|-----------------|
| ndependent Living |      | Enhanced Living |
| Assisted Living   |      | Memory Care     |

#### STUDIO/ONE BATHROOM

| \$_ | <u> </u> |                    | APT      |        |
|-----|----------|--------------------|----------|--------|
|     |          | Independent Living | Enhanced | Living |
|     |          | Assisted Living    | Memory   | Care   |

## Residence Room O - BF

STUDIO/ONE BATHROOM

423 sq.ft.

| \$ | APT                |                 |
|----|--------------------|-----------------|
|    |                    |                 |
|    | Independent Living | Enhanced Living |
| Г  | Assisted Living    | Memory Care     |

### Residence Room T

STUDIO/ONE BATHROOM

| \$<br>APT          |                 |
|--------------------|-----------------|
| Independent Living | Enhanced Living |
| Assisted Living    | Memory Care     |

### Residence Room U

STUDIO/ONE BATHROOM

| \$. |                    | APT             |  |
|-----|--------------------|-----------------|--|
|     | Independent Living | Enhanced Living |  |
|     | Assisted Living    | Memory Care     |  |