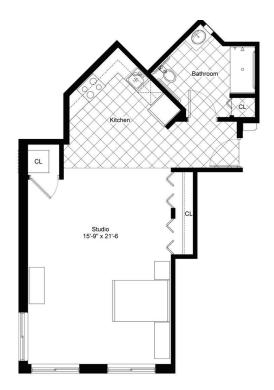

## Residence Room G

STUDIO/ONE BATHROOM

616 sq.ft.

| \$                 | APT             |  |
|--------------------|-----------------|--|
| Independent Living | Enhanced Living |  |
| Assisted Living    | Memory Care     |  |