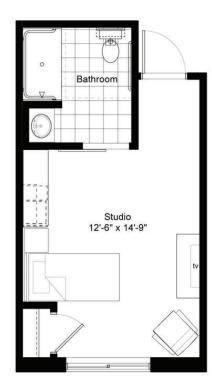

## Residence Room G

STUDIO/ONE BATHROOM

616 sq.ft.

| \$                 | APT             |  |
|--------------------|-----------------|--|
| Independent Living | Enhanced Living |  |
| Assisted Living    | Memory Care     |  |

### Residence Room K

STUDIO/ONE BATHROOM

| \$_ | 5 |                    | AF | _ APT           |  |
|-----|---|--------------------|----|-----------------|--|
|     |   | Independent Living |    | Enhanced Living |  |
|     |   | Assisted Living    |    | Memory Care     |  |

#### STUDIO/ONE BATHROOM

| \$                | _ AF | PT              |
|-------------------|------|-----------------|
| ndependent Living |      | Enhanced Living |
| Assisted Living   |      | Memory Care     |

#### STUDIO/ONE BATHROOM

| \$_ | <u> </u> |                    | APT      |        |
|-----|----------|--------------------|----------|--------|
|     |          | Independent Living | Enhanced | Living |
|     |          | Assisted Living    | Memory   | Care   |

## Residence Room O - BF

STUDIO/ONE BATHROOM

423 sq.ft.

| \$ | APT                |                 |
|----|--------------------|-----------------|
|    |                    |                 |
|    | Independent Living | Enhanced Living |
| Г  | Assisted Living    | Memory Care     |

### Residence Room T

STUDIO/ONE BATHROOM

| \$<br>APT          |                 |
|--------------------|-----------------|
| Independent Living | Enhanced Living |
| Assisted Living    | Memory Care     |

### Residence Room U

STUDIO/ONE BATHROOM

| \$. |                    | APT             |  |
|-----|--------------------|-----------------|--|
|     | Independent Living | Enhanced Living |  |
|     | Assisted Living    | Memory Care     |  |