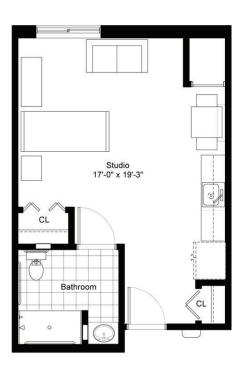

## Residence Room G

STUDIO/ONE BATHROOM

616 sq.ft.

| \$                 | APT             |  |
|--------------------|-----------------|--|
| Independent Living | Enhanced Living |  |
| Assisted Living    | Memory Care     |  |

### Residence Room K

STUDIO/ONE BATHROOM

| \$_ | 5 |                    | AF | _ APT           |  |
|-----|---|--------------------|----|-----------------|--|
|     |   | Independent Living |    | Enhanced Living |  |
|     |   | Assisted Living    |    | Memory Care     |  |

#### STUDIO/ONE BATHROOM

| \$                | _ AF | PT              |
|-------------------|------|-----------------|
| ndependent Living |      | Enhanced Living |
| Assisted Living   |      | Memory Care     |

#### STUDIO/ONE BATHROOM

| \$_ | <u> </u> |                    | APT      |        |
|-----|----------|--------------------|----------|--------|
|     |          | Independent Living | Enhanced | Living |
|     |          | Assisted Living    | Memory   | Care   |

## Residence Room O - BF

STUDIO/ONE BATHROOM

423 sq.ft.

| \$ | APT                |                 |
|----|--------------------|-----------------|
|    |                    |                 |
|    | Independent Living | Enhanced Living |
| Г  | Assisted Living    | Memory Care     |

### Residence Room T

STUDIO/ONE BATHROOM

| \$<br>APT          |                 |
|--------------------|-----------------|
| Independent Living | Enhanced Living |
| Assisted Living    | Memory Care     |

### Residence Room U

STUDIO/ONE BATHROOM

| \$. |                    | APT             |  |
|-----|--------------------|-----------------|--|
|     | Independent Living | Enhanced Living |  |
|     | Assisted Living    | Memory Care     |  |