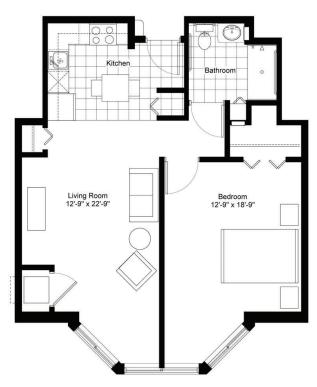

### Residence Room A

ONE BEDROOM/ONE BATHROOM

| <u> </u> |                  | _ APT |                 |
|----------|------------------|-------|-----------------|
| In       | dependent Living |       | Enhanced Living |
| ПА       | ssisted Living   |       | Memory Care     |