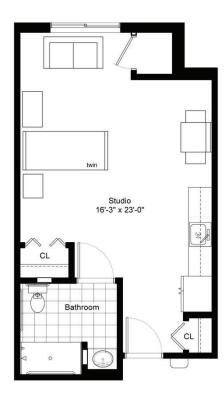

## Residence Room G

STUDIO/ONE BATHROOM

616 sq.ft.

| \$                 | APT             |  |
|--------------------|-----------------|--|
| Independent Living | Enhanced Living |  |
| Assisted Living    | Memory Care     |  |

### Residence Room K

STUDIO/ONE BATHROOM

| \$_ | 5 |                    | AF | _ APT           |  |
|-----|---|--------------------|----|-----------------|--|
|     |   | Independent Living |    | Enhanced Living |  |
|     |   | Assisted Living    |    | Memory Care     |  |

#### STUDIO/ONE BATHROOM

| \$                | _ AF | PT              |
|-------------------|------|-----------------|
| ndependent Living |      | Enhanced Living |
| Assisted Living   |      | Memory Care     |

#### STUDIO/ONE BATHROOM

| \$_ | <u> </u> |                    | APT      |        |
|-----|----------|--------------------|----------|--------|
|     |          | Independent Living | Enhanced | Living |
|     |          | Assisted Living    | Memory   | Care   |

## Residence Room O - BF

STUDIO/ONE BATHROOM

423 sq.ft.

| \$ | APT                |                 |
|----|--------------------|-----------------|
|    |                    |                 |
|    | Independent Living | Enhanced Living |
| Г  | Assisted Living    | Memory Care     |

### Residence Room T

STUDIO/ONE BATHROOM

| \$<br>APT          |                 |
|--------------------|-----------------|
| Independent Living | Enhanced Living |
| Assisted Living    | Memory Care     |

### Residence Room U

STUDIO/ONE BATHROOM

| \$. |                    | APT             |  |
|-----|--------------------|-----------------|--|
|     | Independent Living | Enhanced Living |  |
|     | Assisted Living    | Memory Care     |  |