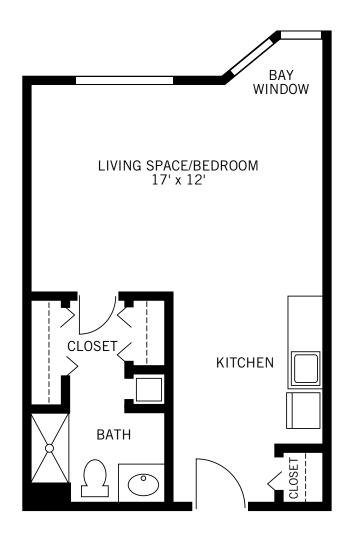

Assisted Living

The Kendall Studio **200 Square Feet** 

Assisted Living

The Sheldon Studio 396 Square Feet

Assisted Living

The Stuart Studio 430 Square Feet

Assisted Living

The Willow Studio 430 Square Feet