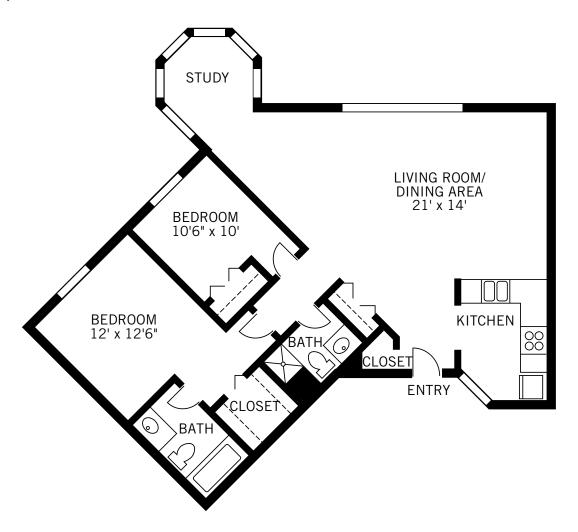

The Burdick 2 Bedroom / 2 Bath 918 - 942 Square Feet

Independent Living

The Gilbert
2 Bedroom / 2 Bath
1,100 Square Feet