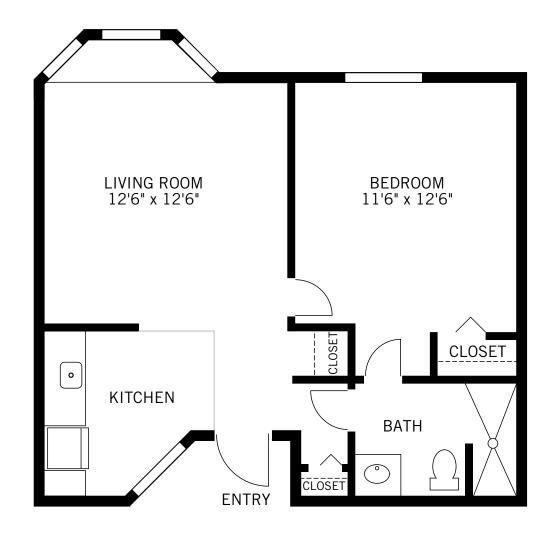

Assisted Living

The Coats
I Bedroom / I Bath
536 Square Feet

Assisted Living

The Seibert
I Bedroom / I Bath
594 - 626 Square Feet

Assisted Living

The Arcadia

I Bedroom / I Bath

689 - 712 Square Feet