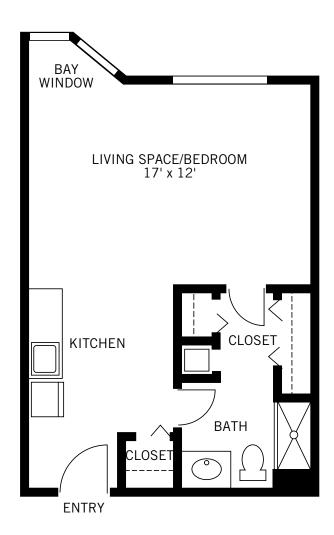

Assisted Living

The Kendall Studio **200 Square Feet** 

Assisted Living

The Sheldon Studio 396 Square Feet

Assisted Living

The Stuart Studio 430 Square Feet

Assisted Living

The Willow Studio 430 Square Feet