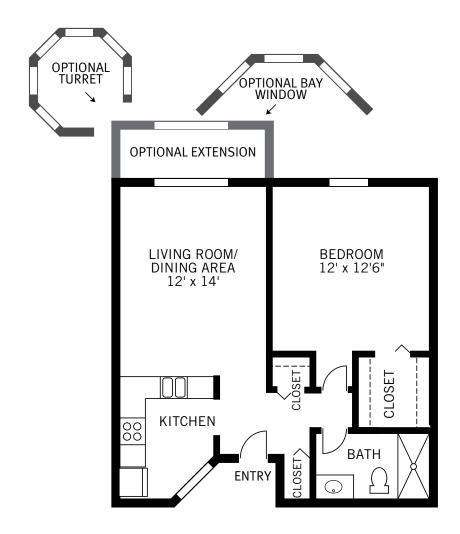

Assisted Living

The Coats
I Bedroom / I Bath
536 Square Feet

Assisted Living

The Seibert
I Bedroom / I Bath
594 - 626 Square Feet

Assisted Living

The Arcadia

I Bedroom / I Bath

689 - 712 Square Feet

The Coleman

I Bedroom / I Bath

689 - 712 Square Feet

Independent Living

The Harrison
I Bedroom / I Bath
725 Square Feet

Independent Living

The Abbott 2 Bedroom / 2 Bath 810 - 852 Square Feet

Independent Living