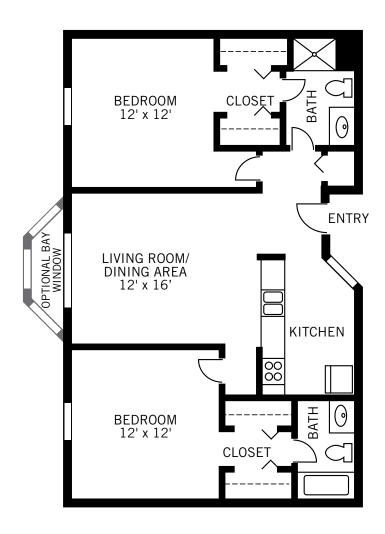

The Coleman

I Bedroom / I Bath

689 - 712 Square Feet

Independent Living

The Harrison
I Bedroom / I Bath
725 Square Feet

Independent Living

The Abbott 2 Bedroom / 2 Bath 810 - 852 Square Feet

Independent Living