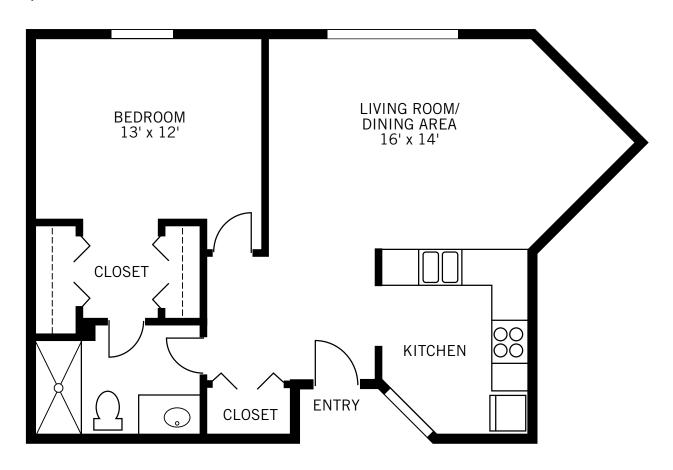

Assisted Living

The Coats
I Bedroom / I Bath
536 Square Feet

Assisted Living

The Seibert
I Bedroom / I Bath
594 - 626 Square Feet

Assisted Living

The Arcadia

I Bedroom / I Bath

689 - 712 Square Feet