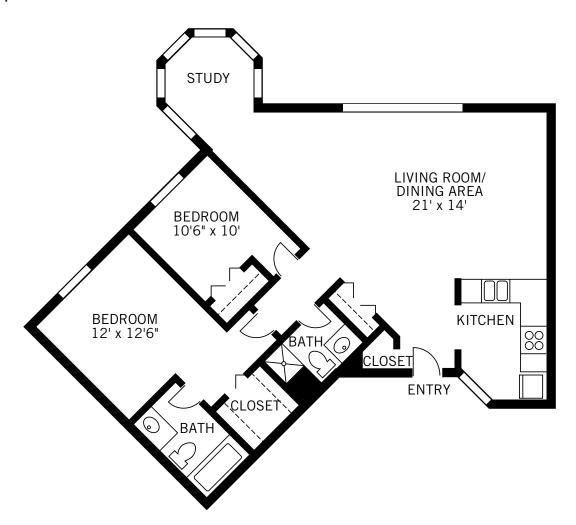

Assisted Living

The Henderson
2 Bedroom / 2 Bath
1,100 Square Feet

Independent Living

The Vickers
Studio
423 - 444 Square Feet

Independent Living

The Huston
I Bedroom / I Bath
594 - 626 Square Feet

Independent Living

The Coleman

I Bedroom / I Bath

689 - 712 Square Feet

Independent Living

The Harrison
I Bedroom / I Bath
725 Square Feet

Independent Living

The Abbott 2 Bedroom / 2 Bath 810 - 852 Square Feet

Independent Living