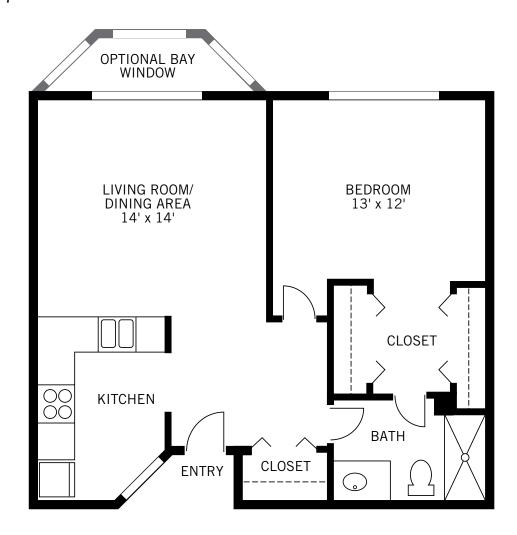

Assisted Living

The Coats
I Bedroom / I Bath
536 Square Feet

Assisted Living

The Seibert
I Bedroom / I Bath
594 - 626 Square Feet

Assisted Living

The Arcadia

I Bedroom / I Bath

689 - 712 Square Feet