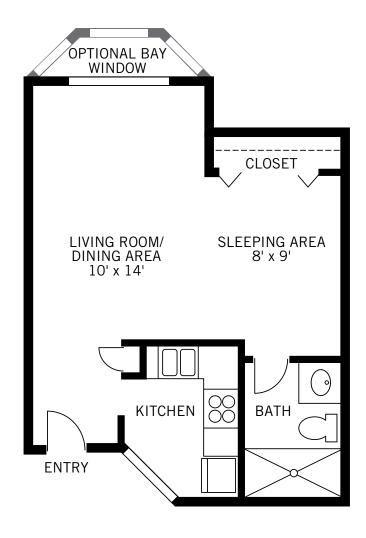

Assisted Living

The Kendall Studio **200 Square Feet** 

Assisted Living

The Sheldon Studio 396 Square Feet

Assisted Living

The Stuart Studio 430 Square Feet

Assisted Living

The Willow Studio 430 Square Feet