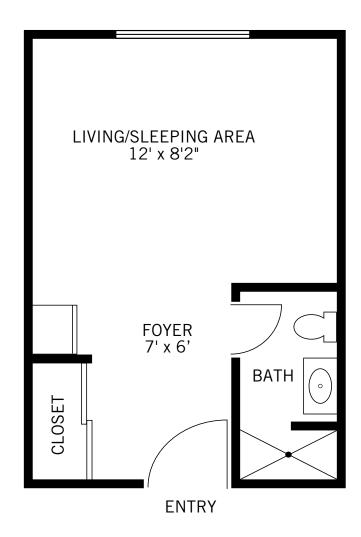

Assisted Living

The Kendall Studio **200 Square Feet** 

Assisted Living

The Sheldon Studio 396 Square Feet

Assisted Living

The Stuart Studio 430 Square Feet

Assisted Living

The Willow Studio 430 Square Feet