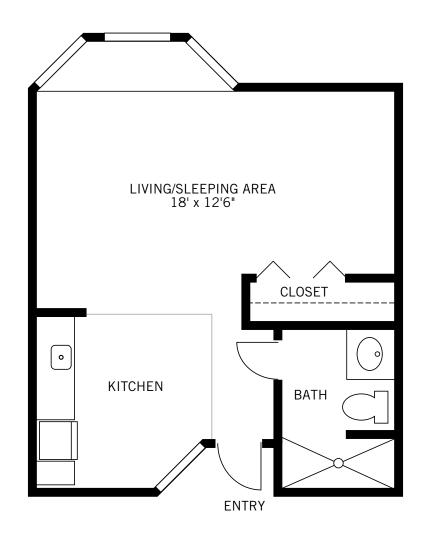

Assisted Living

The Kendall Studio **200 Square Feet** 

Assisted Living

The Sheldon Studio 396 Square Feet

Assisted Living

The Stuart Studio 430 Square Feet

Assisted Living

The Willow Studio 430 Square Feet