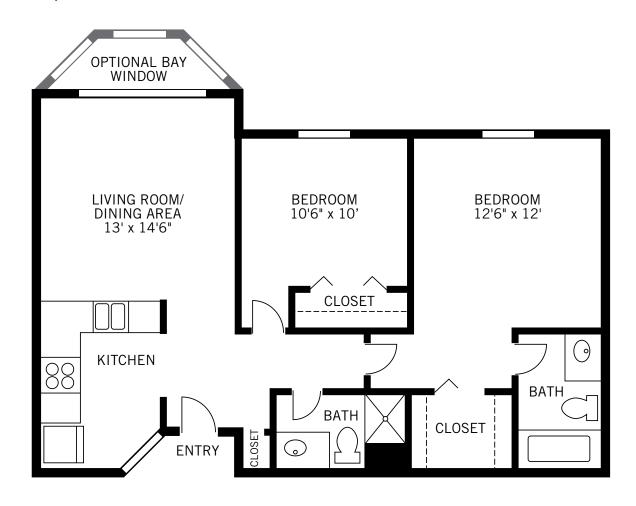

Assisted Living

The Henderson
2 Bedroom / 2 Bath
1,100 Square Feet

Independent Living

The Vickers
Studio
423 - 444 Square Feet

Independent Living

The Huston
I Bedroom / I Bath
594 - 626 Square Feet

Independent Living

The Coleman

I Bedroom / I Bath

689 - 712 Square Feet

Independent Living

The Harrison
I Bedroom / I Bath
725 Square Feet

Independent Living

The Abbott 2 Bedroom / 2 Bath 810 - 852 Square Feet

Independent Living