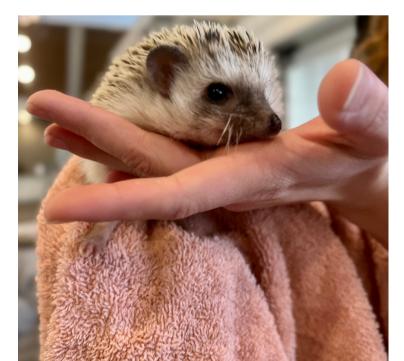

# Rin the Hedgehog

Our new friend "Rin" came for a visit.

We learned plenty of fun facts about

Rin and all of her quirky behaviors!