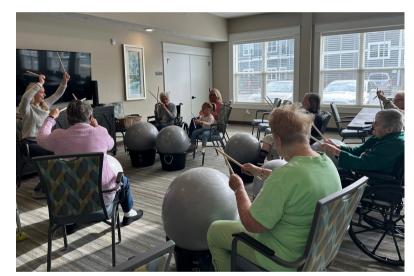

## **Cardio Drumming Fun!!**

We are so excited to have a group of friends who are so passionate about music and exercise! Cardio drumming is a fan favorite, at Cascade Trails, combining both of these enjoyed hobbies! We invite all of you to join us as we drum together to some of our favorite tunes!